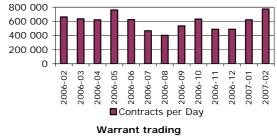

| Covered Warrant               | Feb     | Jan     | Feb     | Jan 2007- | Jan 2006- | Mar 2006  |
|-------------------------------|---------|---------|---------|-----------|-----------|-----------|
| Trading                       | 2007    | 2007    | 2006    | Feb 2007  | Feb 2006  | Feb 2007  |
| Value, EUR millions, total    | 237.0   | 240.6   | 222.5   | 477.5     | 476.7     | 3,365.0   |
| Value per business day, EUR   | 11,848  | 10,934  | 11,125  | 11,369    | 11,628    | 13,353    |
| thousand, total               |         |         |         |           |           |           |
| Stockholm Stock Exchange      | 3,642   | 2,587   | 3,427   | 3,089     | 3,607     | 4,702     |
| Helsinki Stock Exchange       | 8,206   | 8,347   | 7,698   | 8,280     | 8,021     | 8,651     |
| Number of trades, total       | 51,423  | 53,565  | 49,457  | 104,988   | 103,162   | 695,026   |
| Number of trades per business | 2,571   | 2,435   | 2,473   | 2,500     | 2,516     | 2,758     |
| day, total                    |         |         |         |           |           |           |
| Stockholm Stock Exchange      | 973     | 689     | 1,008   | 824       | 1,058     | 1,285     |
| Helsinki Stock Exchange       | 1,599   | 1,746   | 1,465   | 1,676     | 1,458     | 1,473     |
|                               |         |         |         |           |           |           |
| ETF Trading/Investment        | Feb     | Jan     | Feb     | Jan 2007- | Jan 2006- | Mar 2006  |
| funds <sup>9)</sup>           | 2007    | 2007    | 2006    | Feb 2007  | Feb 2006  | Feb 2007  |
| Value, EUR millions, total    | 3,385.1 | 3,226.2 | 1,659.4 | 6,611.3   | 3,868.0   | 25,306.9  |
| Value per business day, EUR   | 169     | 147     | 83      | 157       | 92        | 100       |
| millions, total               |         |         |         |           |           |           |
| Stockholm Stock Exchange      | 33.1    | 23.8    | 10.0    | 28.2      | 11.0      | 22.5      |
| Helsinki Stock Exchange       | 5.3     | 6.0     | 0.3     | 5.7       | 0.2       | 3.6       |
| Copenhagen Stock Exchange     | 128.9   | 114.6   | 71.9    | 121.4     | 80.7      | 73.5      |
| Iceland Stock Exchange        | 2.0     | 2.2     | 0.8     | 2.1       | 0.5       | 0.9       |
| Number of trades, total       | 135,878 | 148,522 | 91,695  | 284,400   | 212,092   | 1,122,186 |
| Number of trades per business | 6,794   | 6,751   | 4,585   | 6,771     | 5,052     | 4,453     |
| day, total                    |         |         |         |           |           |           |
| Stockholm Stock Exchange      | 605     | 373     | 80      | 483       | 82        | 332       |
| Helsinki Stock Exchange       | 13      | 11      | 9       | 12        | 9         | 8         |
| Copenhagen Stock Exchange     | 6,173   | 6,364   | 4,494   | 6,273     | 4,960     | 4,111     |
| Iceland Stock Exchange        | 3       | 4       | 2       | 3         | 2         | 2         |
|                               |         |         |         |           |           |           |