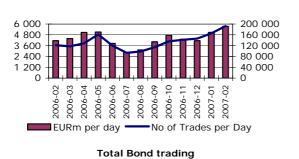

| Bond Trading                                                                                                                                                                                                                                                                                                                                                                                                                                                                                                                                      | Feb<br>2007                                                                                                                            | Jan<br>2007                                                                                                                          | Feb<br>2006                                                                                                                          | Jan 2007-<br>Feb 2007                                                                                | Jan 2006-                                                                                                                                | Mar 2006<br>Feb 2007                                                                                                                      |
|---------------------------------------------------------------------------------------------------------------------------------------------------------------------------------------------------------------------------------------------------------------------------------------------------------------------------------------------------------------------------------------------------------------------------------------------------------------------------------------------------------------------------------------------------|----------------------------------------------------------------------------------------------------------------------------------------|--------------------------------------------------------------------------------------------------------------------------------------|--------------------------------------------------------------------------------------------------------------------------------------|------------------------------------------------------------------------------------------------------|------------------------------------------------------------------------------------------------------------------------------------------|-------------------------------------------------------------------------------------------------------------------------------------------|
|                                                                                                                                                                                                                                                                                                                                                                                                                                                                                                                                                   | 2007                                                                                                                                   | 2007                                                                                                                                 | 2000                                                                                                                                 | Feb 2007                                                                                             | Feb 2000                                                                                                                                 | reb 2007                                                                                                                                  |
| Value, EUR millions, total                                                                                                                                                                                                                                                                                                                                                                                                                                                                                                                        |                                                                                                                                        |                                                                                                                                      |                                                                                                                                      |                                                                                                      |                                                                                                                                          |                                                                                                                                           |
| Exchange traded                                                                                                                                                                                                                                                                                                                                                                                                                                                                                                                                   | 1,283                                                                                                                                  | 1,860                                                                                                                                | 2,413                                                                                                                                | 3,142                                                                                                | 4,115                                                                                                                                    | 19,863                                                                                                                                    |
| Reported                                                                                                                                                                                                                                                                                                                                                                                                                                                                                                                                          | 182,670                                                                                                                                | 192,633                                                                                                                              | 181,199                                                                                                                              | 375,303                                                                                              | 381,402                                                                                                                                  | 2,352,099                                                                                                                                 |
| Value per business day, EUR<br>millions, total                                                                                                                                                                                                                                                                                                                                                                                                                                                                                                    |                                                                                                                                        |                                                                                                                                      |                                                                                                                                      |                                                                                                      |                                                                                                                                          |                                                                                                                                           |
| Exchange traded                                                                                                                                                                                                                                                                                                                                                                                                                                                                                                                                   | 64                                                                                                                                     | 85                                                                                                                                   | 121                                                                                                                                  | 75                                                                                                   | 100                                                                                                                                      | 79                                                                                                                                        |
| Reported                                                                                                                                                                                                                                                                                                                                                                                                                                                                                                                                          | 9,134                                                                                                                                  | 8,756                                                                                                                                | 9,060                                                                                                                                | 8,936                                                                                                | 9,231                                                                                                                                    | 9,334                                                                                                                                     |
| Value per business day, EUR<br>millions, per exchange                                                                                                                                                                                                                                                                                                                                                                                                                                                                                             |                                                                                                                                        |                                                                                                                                      |                                                                                                                                      |                                                                                                      |                                                                                                                                          |                                                                                                                                           |
| Stockholm Stock Exchange                                                                                                                                                                                                                                                                                                                                                                                                                                                                                                                          |                                                                                                                                        |                                                                                                                                      |                                                                                                                                      |                                                                                                      |                                                                                                                                          |                                                                                                                                           |
| Exchange traded                                                                                                                                                                                                                                                                                                                                                                                                                                                                                                                                   | 8                                                                                                                                      | 7                                                                                                                                    | 3                                                                                                                                    | 8                                                                                                    | 3                                                                                                                                        | 4                                                                                                                                         |
| Reported                                                                                                                                                                                                                                                                                                                                                                                                                                                                                                                                          | 7,039                                                                                                                                  | 5,768                                                                                                                                | 6,476                                                                                                                                | 6,373                                                                                                | 6,260                                                                                                                                    | 5,742                                                                                                                                     |
| Helsinki Stock Exchange                                                                                                                                                                                                                                                                                                                                                                                                                                                                                                                           |                                                                                                                                        |                                                                                                                                      |                                                                                                                                      |                                                                                                      |                                                                                                                                          |                                                                                                                                           |
| Reported                                                                                                                                                                                                                                                                                                                                                                                                                                                                                                                                          | 0.51                                                                                                                                   | 0.27                                                                                                                                 | 0.14                                                                                                                                 | 0.38                                                                                                 | 0.13                                                                                                                                     | 0.15                                                                                                                                      |
| Copenhagen Stock Exchange                                                                                                                                                                                                                                                                                                                                                                                                                                                                                                                         |                                                                                                                                        |                                                                                                                                      |                                                                                                                                      |                                                                                                      |                                                                                                                                          |                                                                                                                                           |
| Exchange traded                                                                                                                                                                                                                                                                                                                                                                                                                                                                                                                                   | 8                                                                                                                                      | 16                                                                                                                                   | 13                                                                                                                                   | 13                                                                                                   | 17                                                                                                                                       | 12                                                                                                                                        |
| Reported                                                                                                                                                                                                                                                                                                                                                                                                                                                                                                                                          | 2,047                                                                                                                                  | 2,954                                                                                                                                | 2,543                                                                                                                                | 2,522                                                                                                | 2,932                                                                                                                                    | 3,553                                                                                                                                     |
| Iceland Stock Exchange                                                                                                                                                                                                                                                                                                                                                                                                                                                                                                                            |                                                                                                                                        |                                                                                                                                      |                                                                                                                                      |                                                                                                      |                                                                                                                                          |                                                                                                                                           |
| Exchange traded                                                                                                                                                                                                                                                                                                                                                                                                                                                                                                                                   | 46                                                                                                                                     | 60                                                                                                                                   | 103                                                                                                                                  | 53                                                                                                   | 78                                                                                                                                       | 61                                                                                                                                        |
| Reported Baltic markets                                                                                                                                                                                                                                                                                                                                                                                                                                                                                                                           | 46                                                                                                                                     | 34                                                                                                                                   | 40                                                                                                                                   | 40                                                                                                   | 39                                                                                                                                       | 39                                                                                                                                        |
| Exchange traded                                                                                                                                                                                                                                                                                                                                                                                                                                                                                                                                   | 1.07                                                                                                                                   | 0.07                                                                                                                                 | 0.00                                                                                                                                 | 4.00                                                                                                 | 0.00                                                                                                                                     | 1 (0                                                                                                                                      |
| Reported                                                                                                                                                                                                                                                                                                                                                                                                                                                                                                                                          | 1.86                                                                                                                                   | 0.96                                                                                                                                 | 2.09                                                                                                                                 | 1.38                                                                                                 | 2.28                                                                                                                                     | 1.69                                                                                                                                      |
| Reported                                                                                                                                                                                                                                                                                                                                                                                                                                                                                                                                          | 0.007                                                                                                                                  | 0.041                                                                                                                                | 0.013                                                                                                                                | 0.025                                                                                                | 0.007                                                                                                                                    | 0.008                                                                                                                                     |
|                                                                                                                                                                                                                                                                                                                                                                                                                                                                                                                                                   |                                                                                                                                        |                                                                                                                                      |                                                                                                                                      |                                                                                                      |                                                                                                                                          |                                                                                                                                           |
| Dorivotivo Tradina <sup>7)</sup>                                                                                                                                                                                                                                                                                                                                                                                                                                                                                                                  | Eeb                                                                                                                                    | lan                                                                                                                                  | Eeb                                                                                                                                  | lan 2007-                                                                                            | lan 2006-                                                                                                                                | Mar 2006                                                                                                                                  |
| Derivative Trading <sup>7)</sup>                                                                                                                                                                                                                                                                                                                                                                                                                                                                                                                  | Feb<br>2007                                                                                                                            | Jan<br>2007                                                                                                                          | Feb<br>2006                                                                                                                          | Jan 2007-<br>Feb 2007                                                                                | Jan 2006-<br>Feb 2006                                                                                                                    | Mar 2006<br>Feb 2007                                                                                                                      |
| Derivative Trading <sup>7)</sup><br>Volume in number of contracts                                                                                                                                                                                                                                                                                                                                                                                                                                                                                 |                                                                                                                                        |                                                                                                                                      |                                                                                                                                      |                                                                                                      |                                                                                                                                          |                                                                                                                                           |
| Volume in number of contracts Equity and fixed-income                                                                                                                                                                                                                                                                                                                                                                                                                                                                                             |                                                                                                                                        | 2007                                                                                                                                 |                                                                                                                                      |                                                                                                      | Feb 2006                                                                                                                                 |                                                                                                                                           |
| Volume in number of contracts                                                                                                                                                                                                                                                                                                                                                                                                                                                                                                                     | 2007                                                                                                                                   | 2007                                                                                                                                 | 2006                                                                                                                                 | Feb 2007                                                                                             | Feb 2006                                                                                                                                 | Feb 2007                                                                                                                                  |
| Volume in number of contracts<br>Equity and fixed-income<br>products, total<br>Share options and futures, total                                                                                                                                                                                                                                                                                                                                                                                                                                   | 2007<br>15,504,785                                                                                                                     | 2007<br>13,633,462                                                                                                                   | 2006<br>13,988,802                                                                                                                   | Feb 2007<br>29,138,247                                                                               | Feb 2006<br>26,040,371                                                                                                                   | Feb 2007                                                                                                                                  |
| Volume in number of contracts<br>Equity and fixed-income<br>products, total<br>Share options and futures, total<br>per business day<br>Stockholm, Copenhagen and Helsinki                                                                                                                                                                                                                                                                                                                                                                         | <b>2007</b><br>15,504,785<br>461,872                                                                                                   | <b>2007</b><br><b>13,633,462</b><br>406,060                                                                                          | 2006<br>13,988,802<br>425,669                                                                                                        | Feb 2007<br>29,138,247<br>432,637                                                                    | Feb 2006<br>26,040,371<br>435,398                                                                                                        | Feb 2007<br>139,001,996<br>351,240                                                                                                        |
| Volume in number of contracts<br>Equity and fixed-income<br>products, total<br>Share options and futures, total<br>per business day<br>Stockholm, Copenhagen and Helsinki<br>Stock Exchange                                                                                                                                                                                                                                                                                                                                                       | 2007<br>15,504,785<br>461,872<br>345,895                                                                                               | 2007<br>13,633,462<br>406,060<br>279,701                                                                                             | 2006<br>13,988,802<br>425,669<br>334,965                                                                                             | Feb 2007<br>29,138,247<br>432,637<br>311,222                                                         | Feb 2006<br>26,040,371<br>435,398<br>322,733                                                                                             | Feb 2007<br>139,001,996<br>351,240<br>244,430                                                                                             |
| Volume in number of contracts<br>Equity and fixed-income<br>products, total<br>Share options and futures, total<br>per business day<br>Stockholm, Copenhagen and Helsinki<br>Stock Exchange<br>Swedish products at EDX                                                                                                                                                                                                                                                                                                                            | 2007<br>15,504,785<br>461,872<br>345,895<br>50,039                                                                                     | 2007<br>13,633,462<br>406,060<br>279,701<br>40,472                                                                                   | 2006<br>13,988,802<br>425,669<br>334,965<br>37,586                                                                                   | Feb 2007<br>29,138,247<br>432,637<br>311,222<br>45,028                                               | Feb 2006<br>26,040,371<br>435,398<br>322,733<br>41,178                                                                                   | Feb 2007<br>139,001,996<br>351,240<br>244,430<br>40,290                                                                                   |
| Volume in number of contracts<br>Equity and fixed-income<br>products, total<br>Share options and futures, total<br>per business day<br>Stockholm, Copenhagen and Helsinki<br>Stock Exchange<br>Swedish products at EDX<br>Finnish products at EDX<br>Finnish products at Eurex<br>Index options and futures, total<br>per business day<br>Stockholm and Copenhagen Stock<br>Exchange                                                                                                                                                              | 2007<br>15,504,785<br>461,872<br>345,895<br>50,039<br>65,938                                                                           | 2007<br>13,633,462<br>406,060<br>279,701<br>40,472<br>85,887                                                                         | 2006<br>13,988,802<br>425,669<br>334,965<br>37,586<br>53,119                                                                         | Feb 2007<br>29,138,247<br>432,637<br>311,222<br>45,028<br>76,387                                     | Feb 2006<br>26,040,371<br>435,398<br>322,733<br>41,178<br>71,486                                                                         | Feb 2007<br>139,001,996<br>351,240<br>244,430<br>40,290<br>66,520                                                                         |
| Volume in number of contracts<br>Equity and fixed-income<br>products, total<br>Share options and futures, total<br>per business day<br>Stockholm, Copenhagen and Helsinki<br>Stock Exchange<br>Swedish products at EDX<br>Finnish products at EUX<br>Finnish products at Eurex<br>Index options and futures, total<br>per business day<br>Stockholm and Copenhagen Stock                                                                                                                                                                          | 2007<br>15,504,785<br>461,872<br>345,895<br>50,039<br>65,938<br>193,410                                                                | 2007<br>13,633,462<br>406,060<br>279,701<br>40,472<br>85,887<br>156,565                                                              | 2006<br>13,988,802<br>425,669<br>334,965<br>37,586<br>53,119<br>136,220                                                              | Feb 2007<br>29,138,247<br>432,637<br>311,222<br>45,028<br>76,387<br>174,110                          | Feb 2006<br>26,040,371<br>435,398<br>322,733<br>41,178<br>71,486<br>144,944                                                              | Feb 2007<br>139,001,996<br>351,240<br>244,430<br>40,290<br>66,520<br>153,765                                                              |
| Volume in number of contracts<br>Equity and fixed-income<br>products, total<br>Share options and futures, total<br>per business day<br>Stockholm, Copenhagen and Helsinki<br>Stock Exchange<br>Swedish products at EDX<br>Finnish products at EDX<br>Finnish products at Eurex<br>Index options and futures, total<br>per business day<br>Stockholm and Copenhagen Stock<br>Exchange                                                                                                                                                              | 2007<br>15,504,785<br>461,872<br>345,895<br>50,039<br>65,938<br>193,410<br>112,884                                                     | 2007<br>13,633,462<br>406,060<br>279,701<br>40,472<br>85,887<br>156,565<br>85,746                                                    | 2006<br>13,988,802<br>425,669<br>334,965<br>37,586<br>53,119<br>136,220<br>83,594                                                    | Feb 2007<br>29,138,247<br>432,637<br>311,222<br>45,028<br>76,387<br>174,110<br>98,668                | Feb 2006<br>26,040,371<br>435,398<br>322,733<br>41,178<br>71,486<br>144,944<br>94,624                                                    | Feb 2007<br>139,001,996<br>351,240<br>244,430<br>40,290<br>66,520<br>153,765<br>91,351                                                    |
| Volume in number of contracts Equity and fixed-income products, total Share options and futures, total per business day Stockholm, Copenhagen and Helsinki Stock Exchange Swedish products at EDX Finnish products at EUX Index options and futures, total per business day Stockholm and Copenhagen Stock Exchange Swedish products at EDX Equity products, total per business day Fixed-income products, total per                                                                                                                              | 2007<br>15,504,785<br>461,872<br>345,895<br>50,039<br>65,938<br>193,410<br>112,884<br>80,526                                           | 2007<br>13,633,462<br>406,060<br>279,701<br>40,472<br>85,887<br>156,565<br>85,746<br>70,820                                          | 2006<br>13,988,802<br>425,669<br>334,965<br>37,586<br>53,119<br>136,220<br>83,594<br>52,626                                          | Feb 2007<br>29,138,247<br>432,637<br>311,222<br>45,028<br>76,387<br>174,110<br>98,668<br>75,442      | Feb 2006<br>26,040,371<br>435,398<br>322,733<br>41,178<br>71,486<br>144,944<br>94,624<br>50,320                                          | Feb 2007<br>139,001,996<br>351,240<br>244,430<br>40,290<br>66,520<br>153,765<br>91,351<br>62,414                                          |
| Volume in number of contracts Equity and fixed-income products, total Share options and futures, total per business day Stockholm, Copenhagen and Helsinki Stock Exchange Swedish products at EDX Finnish products at EUX Finnish products at Eurex Index options and futures, total per business day Stockholm and Copenhagen Stock Exchange Swedish products at EDX Equity products, total per business day Fixed-income products, total per business day <sup>6</sup> )                                                                        | 2007<br>15,504,785<br>461,872<br>345,895<br>50,039<br>65,938<br>193,410<br>112,884<br>80,526<br>655,282<br>119,957                     | 2007<br>13,633,462<br>406,060<br>279,701<br>40,472<br>85,887<br>156,565<br>85,746<br>70,820<br>562,625<br>57,078                     | 2006<br>13,988,802<br>425,669<br>334,965<br>37,586<br>53,119<br>136,220<br>83,594<br>52,626<br>561,889<br>72,446                     | Feb 2007 29,138,247 432,637 311,222 45,028 76,387 174,110 98,668 75,442 606,748 87,020               | Feb 2006<br>26,040,371<br>435,398<br>322,733<br>41,178<br>71,486<br>144,944<br>94,624<br>50,320<br>580,341<br>54,790                     | Feb 2007<br>139,001,996<br>351,240<br>244,430<br>40,290<br>66,520<br>153,765<br>91,351<br>62,414<br>505,006                               |
| Volume in number of contracts Equity and fixed-income products, total Share options and futures, total per business day Stockholm, Copenhagen and Helsinki Stock Exchange Swedish products at EDX Finnish products at EUX Finnish products at Eurex Index options and futures, total per business day Stockholm and Copenhagen Stock Exchange Swedish products at EDX Equity products, total per business day Fixed-income products, total per business day Short-term interest products                                                          | 2007<br>15,504,785<br>461,872<br>345,895<br>50,039<br>65,938<br>193,410<br>112,884<br>80,526<br>655,282<br>119,957<br>83,140           | 2007<br>13,633,462<br>406,060<br>279,701<br>40,472<br>85,887<br>156,565<br>85,746<br>70,820<br>562,625<br>57,078<br>43,198           | 2006<br>13,988,802<br>425,669<br>334,965<br>37,586<br>53,119<br>136,220<br>83,594<br>52,626<br>561,889<br>72,446<br>53,662           | Feb 2007 29,138,247 432,637 311,222 45,028 76,387 174,110 98,668 75,442 606,748 87,020 62,218        | Feb 2006 26,040,371 435,398 322,733 41,178 71,486 144,944 94,624 50,320 580,341 54,790 39,993                                            | Feb 2007<br>139,001,996<br>351,240<br>244,430<br>40,290<br>66,520<br>153,765<br>91,351<br>62,414<br>505,006<br>58,056<br>39,332           |
| Volume in number of contracts Equity and fixed-income products, total Share options and futures, total per business day Stockholm, Copenhagen and Helsinki Stock Exchange Swedish products at EDX Finnish products at EUX Finnish products at Eurex Index options and futures, total per business day Stockholm and Copenhagen Stock Exchange Swedish products at EDX Equity products, total per business day Fixed-income products, total per business day Short-term interest products Long-term interest products                              | 2007<br>15,504,785<br>461,872<br>345,895<br>50,039<br>65,938<br>193,410<br>112,884<br>80,526<br>655,282<br>119,957<br>83,140<br>36,817 | 2007<br>13,633,462<br>406,060<br>279,701<br>40,472<br>85,887<br>156,565<br>85,746<br>70,820<br>562,625<br>57,078<br>43,198<br>13,880 | 2006<br>13,988,802<br>425,669<br>334,965<br>33,586<br>53,119<br>136,220<br>83,594<br>52,626<br>561,889<br>72,446<br>53,662<br>18,784 | Feb 2007 29,138,247 432,637 311,222 45,028 76,387 174,110 98,668 75,442 606,748 87,020 62,218 24,803 | Feb 2006<br>26,040,371<br>435,398<br>322,733<br>41,178<br>71,486<br>144,944<br>94,624<br>50,320<br>580,341<br>54,790<br>39,993<br>14,796 | Feb 2007<br>139,001,996<br>351,240<br>244,430<br>40,290<br>66,520<br>153,765<br>91,351<br>62,414<br>505,006<br>58,056<br>39,332<br>18,724 |
| Volume in number of contracts Equity and fixed-income products, total Share options and futures, total per business day Stockholm, Copenhagen and Helsinki Stock Exchange Swedish products at EDX Finnish products at EUX Finnish products at Eurex Index options and futures, total per business day Stockholm and Copenhagen Stock Exchange Swedish products at EDX Equity products, total per business day Fixed-income products, total per business day Short-term interest products Equity and fixed-income products, total per business day | 2007<br>15,504,785<br>461,872<br>345,895<br>50,039<br>65,938<br>193,410<br>112,884<br>80,526<br>655,282<br>119,957<br>83,140           | 2007<br>13,633,462<br>406,060<br>279,701<br>40,472<br>85,887<br>156,565<br>85,746<br>70,820<br>562,625<br>57,078<br>43,198           | 2006<br>13,988,802<br>425,669<br>334,965<br>37,586<br>53,119<br>136,220<br>83,594<br>52,626<br>561,889<br>72,446<br>53,662           | Feb 2007 29,138,247 432,637 311,222 45,028 76,387 174,110 98,668 75,442 606,748 87,020 62,218        | Feb 2006 26,040,371 435,398 322,733 41,178 71,486 144,944 94,624 50,320 580,341 54,790 39,993                                            | Feb 2007<br>139,001,996<br>351,240<br>244,430<br>40,290<br>66,520<br>153,765<br>91,351<br>62,414<br>505,006<br>58,056<br>39,332           |
| Volume in number of contracts Equity and fixed-income products, total Share options and futures, total per business day Stockholm, Copenhagen and Helsinki Stock Exchange Swedish products at EDX Finnish products at EUX Index options and futures, total per business day Stockholm and Copenhagen Stock Exchange Swedish products at EDX Equity products, total per business day Fixed-income products, total per business day <sup>6)</sup> Short-term interest products Equity and fixed-income products, Equity and fixed-income products,  | 2007<br>15,504,785<br>461,872<br>345,895<br>50,039<br>65,938<br>193,410<br>112,884<br>80,526<br>655,282<br>119,957<br>83,140<br>36,817 | 2007<br>13,633,462<br>406,060<br>279,701<br>40,472<br>85,887<br>156,565<br>85,746<br>70,820<br>562,625<br>57,078<br>43,198<br>13,880 | 2006<br>13,988,802<br>425,669<br>334,965<br>33,586<br>53,119<br>136,220<br>83,594<br>52,626<br>561,889<br>72,446<br>53,662<br>18,784 | Feb 2007 29,138,247 432,637 311,222 45,028 76,387 174,110 98,668 75,442 606,748 87,020 62,218 24,803 | Feb 2006<br>26,040,371<br>435,398<br>322,733<br>41,178<br>71,486<br>144,944<br>94,624<br>50,320<br>580,341<br>54,790<br>39,993<br>14,796 | Feb 2007<br>139,001,996<br>351,240<br>244,430<br>40,290<br>66,520<br>153,765<br>91,351<br>62,414<br>505,006<br>58,056<br>39,332<br>18,724 |