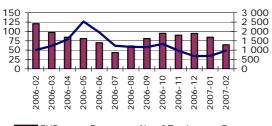

# All-time high at OMX Nordic Exchange

An all-time high in share trading was recorded at OMX Nordic Exchange in February. On February 28, the share trading value was EUR 8.6 billion (previous record: EUR 8.4 billion on January 25, 2007). February twice saw all-time high figures in number of trades per day, first on February 27, amounting to 299,285 and then again on February 28, amounting to 341,762 (previous record: 248,703 trades, May 18, 2006). For the month, all time-high figures were recorded in share trading, reaching EUR 5.7 billion average per day (previous record: EUR 5.1 billion, May 2006). The number of trades per business day also reached all-time high, amounting to 192, 472 average per business day (previous record: 165,819 trades per day in January 2007).

## **Trading in February**

The value of average daily share trading amounted to EUR 5.7 billion, as compared to EUR 4.4 billion during the past 12-month period. The average number of trades per business day amounted to 192,472, as compared to 134,218 during the past 12-month period. The average daily trading volume in Swedish, Finnish and Danish equity and fixed-income derivative products amounted to 775,239 contracts, as compared to 563,062 contracts during the past 12-month period.

|                                                | OMX, tl            | he Nordic Ex | change <sup>2)</sup> |            |           |            |
|------------------------------------------------|--------------------|--------------|----------------------|------------|-----------|------------|
| Share Trading <sup>3)</sup>                    | Feb                | Jan          | Feb                  | Jan 2007 - |           |            |
|                                                | 2007 <sup>4)</sup> | 2007         | 2006                 | Feb 2007   | Feb 2006  | Feb 2007   |
| Value, EUR billions, total                     | 114.7              | 111.6        | 83.0                 | 226.2      | 183.0     | 1,097.2    |
| Stockholm Stock Exchange                       | 64.9               | 58.6         | 47.8                 | 123.4      | 96.2      | 623.5      |
| Helsinki Stock Exchange                        | 30.3               | 34.0         | 21.8                 | 64.3       | 46.2      | 306.1      |
| Copenhagen Stock Exchange                      | 15.8               | 15.2         | 11.2                 | 31.0       | 33.8      | 139.1      |
| Iceland Stock Exchange                         | 3.4                | 3.5          | 2.1                  | 6.9        | 6.6       | 25.8       |
| Tallinn Stock Exchange                         | 0.14               | 0.13         | 0.08                 | 0.26       | 0.15      | 0.88       |
| Riga Stock Exchange                            | 0.01               | 0.03         | 0.01                 | 0.04       | 0.02      | 0.11       |
| Vilnius Stock Exchange                         | 0.11               | 0.15         | 0.04                 | 0.26       | 0.07      | 1.79       |
| Value per business day, EUR<br>millions, total | 5,733              | 5,071        | 4,152                | 5,387      | 4,444     | 4,354      |
| Stockholm Stock Exchange                       | 3,244              | 2,662        | 2,390                | 2,939      | 2,347     | 2,474      |
| Helsinki Stock Exchange                        | 1,516              | 1,547        | 1,088                | 1,532      | 1,128     | 1,215      |
| Copenhagen Stock Exchange                      | 790                | 691          | 562                  | 738        | 804       | 552        |
| Iceland Stock Exchange                         | 171                | 158          | 105                  | 164        | 160       | 102        |
| Tallinn Stock Exchange                         | 6.8                | 5.8          | 4.4                  | 6.2        | 3.7       | 3.5        |
| Riga Stock Exchange                            | 0.6                | 1.1          | 0.6                  | 0.9        | 0.4       | 0.4        |
| Vilnius Stock Exchange                         | 5.6                | 6.9          | 2.0                  | 6.3        | 1.8       | 7.4        |
| Number of trades, total                        | 3,848,274          | 3,648,019    | 2,430,267            | 7,496,293  | 4,938,918 | 33,817,448 |
| Number of trades per business                  | 192,472            | 165,819      | 121,584              | 178,512    | 119,982   | 134,218    |
| day, total<br>Stockholm Stock Exchange         | 102,815            | 85,700       | 68,979               | 93,850     | 67.958    | 73,995     |
| Helsinki Stock Exchange                        | 53,567             | 48,115       | 31,013               | 50,711     | 29,614    | 35,750     |
| Copenhagen Stock Exchange                      | 32,831             | 29,371       | 19,723               | 31.019     | 20,603    | 22,779     |
| Iceland Stock Exchange                         | 719                | 565          | 834                  | 638        | 842       | 478        |
| Tallinn Stock Exchange                         | 1,156              | 696          | 211                  | 915        | 226       | 365        |
| Riga Stock Exchange                            | 216                | 161          | 227                  | 187        | 180       | 141        |
| Vilnius Stock Exchange                         | 1,168              | 1,212        | 597                  | 1,192      | 560       | 711        |
| Market Cap, EUR billion, total                 | 944                | 968          | 810                  | 944        | 810       | 944        |
| Stockholm Stock Exchange                       | 466                | 487          | 391                  | 466        | 391       | 466        |
| Helsinki Stock Exchange                        | 244                | 244          | 219                  | 244        | 219       | 244        |
| Copenhagen Stock Exchange                      | 187                | 190          | 160                  | 187        | 160       | 187        |
| Iceland Stock Exchange                         | 33                 | 32           | 29                   | 33         | 29        | 33         |
| Tallinn Stock Exchange                         | 4                  | 4            | 3                    | 4          | 3         | 4          |
| Riga Stock Exchange                            | 2                  | 2            | 2                    | 2          | 2         | 2          |
| Vilnius Stock Exchange                         | 8                  | 8            | 6                    | 8          | 6         | 8          |
| Turnover rate, % <sup>5)</sup>                 | 146                | 134          | 131                  | 140        | 141       | 130        |
| First North 6)                                 |                    |              |                      |            |           |            |
| Value per business day, EUR millions           | 27.3               | 20.0         | 22.7                 | 23.5       | 21.9      | 18.5       |
| Number of trades per business day              | 6,979              | 4,979        | 5,144                | 5,931      | 5,086     | 4,008      |
| Market Cap, EUR billion                        | 4.1                | 4.6          | 3.6                  | 4.1        | 3.6       | 4.1        |
| Index Development                              | Feb                | Jan          | Feb                  | Jan 2007-  | Jan 2006- | Mar 2006   |
|                                                | 2007               | 2007         | 2006                 | Feb 2007   |           | Feb 2007   |
|                                                | 2007               | 2007         | 2000                 | 160 2007   | 160 2000  |            |
| OMXN40 Index                                   | 1,213.4            | 1,257.8      | 1,046.4              | 1,213.4    | 1,046.4   | 1,213.4    |
| Change in OMXN40 Index, %                      | -3.5               | 4.1          | 1.8                  | 0.4        | 2.7       | 16.0       |
| OMXS30 Index                                   | 1,157.8            | 1,186.0      | 995.0                | 1,157.8    | 995.0     | 1,157.8    |
| Change in OMXS30 Index, %                      | -2.4               | 3.4          | 3.4                  | 0.9        | 3.6       | 16.4       |
| OMXH25 Index                                   | 2,987.9            | 2,995.1      | 2,568.1              | 2,987.9    | 2,568.1   | 2,987.9    |
| Change in OMXH25 Index, %                      | -0.2               | 2.9          | 5.7                  | 2.7        | 11.6      | 16.3       |
| OMXC20 Index                                   | 455.4              | 462.8        | 390.6                | 455.4      | 390.6     | 455.4      |
| Change in OMXC20 Index, %                      | -1.6               | 4.8          | 0.4                  | 3.2        | -0.7      | 16.6       |
| ICEX15 Index                                   | 7,303.7            | 7,043.5      | 6,592.0              | 7,303.7    | 6,592.0   | 7,303.7    |
| Change in ICEX15 Index, %                      | 3.7                | 9.9          | 5.1                  | 14.0       | 19.1      | 10.8       |
| OMXT Index                                     | 850.6              | 996.9        | 655.4                | 850.6      | 655.4     | 850.6      |
| Change in OMXT Index, %                        | -14.7              | 16.4         | 0.5                  | -0.7       | -1.3      | 29.8       |
| OMXR Index                                     | 675.8              | 694.3        | 598.4                | 675.8      | 598.4     | 675.8      |
| Change in OMXR Index, %                        | -2.7               | 5.9          | -12.0                | 3.1        | -11.5     | 12.9       |
| OMXV Index<br>Change in OMXV Index %           | 491.8              | 517.3        | 401.0                | 491.8      | 401.0     | 491.8      |
| Change in OMXV Index, %                        | -4.9               | 5.0          | -8.0                 | -0.2       | -10.6     | 22.7       |