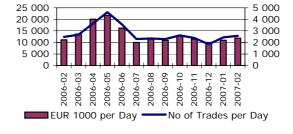

## **Record in Derivatives trading**

In February, all time high figures in the derivatives trading amounted to 775,239 contracts per day (previous record: 759 890 contracts per day in April 2006).

## **Trading in February**

The value of average daily share trading amounted to EUR 5.7 billion, as compared to EUR 4.4 billion during the past 12-month period. The average number of trades per business day amounted to 192,472, as compared to 134,218 during the past 12-month period. The average daily trading volume in Swedish, Finnish and Danish equity and fixed-income derivative products amounted to 775,239 contracts, as compared to 563,062 contracts during the past 12-month period.

| Bond Trading                                                                                                                                                                                                                                                                                                                                                                                                                                                                                                                                      | Feb<br>2007                                                                                                                            | Jan<br>2007                                                                                                                          | Feb<br>2006                                                                                                                          | Jan 2007-<br>Feb 2007                                                                                | Jan 2006-                                                                                                                                | Mar 2006<br>Feb 2007                                                                                                                      |
|---------------------------------------------------------------------------------------------------------------------------------------------------------------------------------------------------------------------------------------------------------------------------------------------------------------------------------------------------------------------------------------------------------------------------------------------------------------------------------------------------------------------------------------------------|----------------------------------------------------------------------------------------------------------------------------------------|--------------------------------------------------------------------------------------------------------------------------------------|--------------------------------------------------------------------------------------------------------------------------------------|------------------------------------------------------------------------------------------------------|------------------------------------------------------------------------------------------------------------------------------------------|-------------------------------------------------------------------------------------------------------------------------------------------|
|                                                                                                                                                                                                                                                                                                                                                                                                                                                                                                                                                   | 2007                                                                                                                                   | 2007                                                                                                                                 | 2000                                                                                                                                 | Feb 2007                                                                                             | Feb 2000                                                                                                                                 | reb 2007                                                                                                                                  |
| Value, EUR millions, total                                                                                                                                                                                                                                                                                                                                                                                                                                                                                                                        |                                                                                                                                        |                                                                                                                                      |                                                                                                                                      |                                                                                                      |                                                                                                                                          |                                                                                                                                           |
| Exchange traded                                                                                                                                                                                                                                                                                                                                                                                                                                                                                                                                   | 1,283                                                                                                                                  | 1,860                                                                                                                                | 2,413                                                                                                                                | 3,142                                                                                                | 4,115                                                                                                                                    | 19,863                                                                                                                                    |
| Reported                                                                                                                                                                                                                                                                                                                                                                                                                                                                                                                                          | 182,670                                                                                                                                | 192,633                                                                                                                              | 181,199                                                                                                                              | 375,303                                                                                              | 381,402                                                                                                                                  | 2,352,099                                                                                                                                 |
| Value per business day, EUR<br>millions, total                                                                                                                                                                                                                                                                                                                                                                                                                                                                                                    |                                                                                                                                        |                                                                                                                                      |                                                                                                                                      |                                                                                                      |                                                                                                                                          |                                                                                                                                           |
| Exchange traded                                                                                                                                                                                                                                                                                                                                                                                                                                                                                                                                   | 64                                                                                                                                     | 85                                                                                                                                   | 121                                                                                                                                  | 75                                                                                                   | 100                                                                                                                                      | 79                                                                                                                                        |
| Reported                                                                                                                                                                                                                                                                                                                                                                                                                                                                                                                                          | 9,134                                                                                                                                  | 8,756                                                                                                                                | 9,060                                                                                                                                | 8,936                                                                                                | 9,231                                                                                                                                    | 9,334                                                                                                                                     |
| Value per business day, EUR<br>millions, per exchange                                                                                                                                                                                                                                                                                                                                                                                                                                                                                             |                                                                                                                                        |                                                                                                                                      |                                                                                                                                      |                                                                                                      |                                                                                                                                          |                                                                                                                                           |
| Stockholm Stock Exchange                                                                                                                                                                                                                                                                                                                                                                                                                                                                                                                          |                                                                                                                                        |                                                                                                                                      |                                                                                                                                      |                                                                                                      |                                                                                                                                          |                                                                                                                                           |
| Exchange traded                                                                                                                                                                                                                                                                                                                                                                                                                                                                                                                                   | 8                                                                                                                                      | 7                                                                                                                                    | 3                                                                                                                                    | 8                                                                                                    | 3                                                                                                                                        | 4                                                                                                                                         |
| Reported                                                                                                                                                                                                                                                                                                                                                                                                                                                                                                                                          | 7,039                                                                                                                                  | 5,768                                                                                                                                | 6,476                                                                                                                                | 6,373                                                                                                | 6,260                                                                                                                                    | 5,742                                                                                                                                     |
| Helsinki Stock Exchange                                                                                                                                                                                                                                                                                                                                                                                                                                                                                                                           |                                                                                                                                        |                                                                                                                                      |                                                                                                                                      |                                                                                                      |                                                                                                                                          |                                                                                                                                           |
| Reported                                                                                                                                                                                                                                                                                                                                                                                                                                                                                                                                          | 0.51                                                                                                                                   | 0.27                                                                                                                                 | 0.14                                                                                                                                 | 0.38                                                                                                 | 0.13                                                                                                                                     | 0.15                                                                                                                                      |
| Copenhagen Stock Exchange                                                                                                                                                                                                                                                                                                                                                                                                                                                                                                                         |                                                                                                                                        |                                                                                                                                      |                                                                                                                                      |                                                                                                      |                                                                                                                                          |                                                                                                                                           |
| Exchange traded                                                                                                                                                                                                                                                                                                                                                                                                                                                                                                                                   | 8                                                                                                                                      | 16                                                                                                                                   | 13                                                                                                                                   | 13                                                                                                   | 17                                                                                                                                       | 12                                                                                                                                        |
| Reported                                                                                                                                                                                                                                                                                                                                                                                                                                                                                                                                          | 2,047                                                                                                                                  | 2,954                                                                                                                                | 2,543                                                                                                                                | 2,522                                                                                                | 2,932                                                                                                                                    | 3,553                                                                                                                                     |
| Iceland Stock Exchange                                                                                                                                                                                                                                                                                                                                                                                                                                                                                                                            |                                                                                                                                        |                                                                                                                                      |                                                                                                                                      |                                                                                                      |                                                                                                                                          |                                                                                                                                           |
| Exchange traded                                                                                                                                                                                                                                                                                                                                                                                                                                                                                                                                   | 46                                                                                                                                     | 60                                                                                                                                   | 103                                                                                                                                  | 53                                                                                                   | 78                                                                                                                                       | 61                                                                                                                                        |
| Reported Baltic markets                                                                                                                                                                                                                                                                                                                                                                                                                                                                                                                           | 46                                                                                                                                     | 34                                                                                                                                   | 40                                                                                                                                   | 40                                                                                                   | 39                                                                                                                                       | 39                                                                                                                                        |
| Exchange traded                                                                                                                                                                                                                                                                                                                                                                                                                                                                                                                                   | 1.07                                                                                                                                   | 0.07                                                                                                                                 | 0.00                                                                                                                                 | 4.00                                                                                                 | 0.00                                                                                                                                     | 1 (0                                                                                                                                      |
| Reported                                                                                                                                                                                                                                                                                                                                                                                                                                                                                                                                          | 1.86                                                                                                                                   | 0.96                                                                                                                                 | 2.09                                                                                                                                 | 1.38                                                                                                 | 2.28                                                                                                                                     | 1.69                                                                                                                                      |
| Reported                                                                                                                                                                                                                                                                                                                                                                                                                                                                                                                                          | 0.007                                                                                                                                  | 0.041                                                                                                                                | 0.013                                                                                                                                | 0.025                                                                                                | 0.007                                                                                                                                    | 0.008                                                                                                                                     |
|                                                                                                                                                                                                                                                                                                                                                                                                                                                                                                                                                   |                                                                                                                                        |                                                                                                                                      |                                                                                                                                      |                                                                                                      |                                                                                                                                          |                                                                                                                                           |
| Dorivotivo Tradina <sup>7)</sup>                                                                                                                                                                                                                                                                                                                                                                                                                                                                                                                  | Eeb                                                                                                                                    | lan                                                                                                                                  | Eeb                                                                                                                                  | lan 2007-                                                                                            | lan 2006-                                                                                                                                | Mar 2006                                                                                                                                  |
| Derivative Trading <sup>7)</sup>                                                                                                                                                                                                                                                                                                                                                                                                                                                                                                                  | Feb<br>2007                                                                                                                            | Jan<br>2007                                                                                                                          | Feb<br>2006                                                                                                                          | Jan 2007-<br>Feb 2007                                                                                | Jan 2006-<br>Feb 2006                                                                                                                    | Mar 2006<br>Feb 2007                                                                                                                      |
| Derivative Trading <sup>7)</sup><br>Volume in number of contracts                                                                                                                                                                                                                                                                                                                                                                                                                                                                                 |                                                                                                                                        |                                                                                                                                      |                                                                                                                                      |                                                                                                      |                                                                                                                                          |                                                                                                                                           |
| Volume in number of contracts Equity and fixed-income                                                                                                                                                                                                                                                                                                                                                                                                                                                                                             |                                                                                                                                        | 2007                                                                                                                                 |                                                                                                                                      |                                                                                                      | Feb 2006                                                                                                                                 |                                                                                                                                           |
| Volume in number of contracts                                                                                                                                                                                                                                                                                                                                                                                                                                                                                                                     | 2007                                                                                                                                   | 2007                                                                                                                                 | 2006                                                                                                                                 | Feb 2007                                                                                             | Feb 2006                                                                                                                                 | Feb 2007                                                                                                                                  |
| Volume in number of contracts<br>Equity and fixed-income<br>products, total<br>Share options and futures, total                                                                                                                                                                                                                                                                                                                                                                                                                                   | 2007<br>15,504,785                                                                                                                     | 2007<br>13,633,462                                                                                                                   | 2006<br>13,988,802                                                                                                                   | Feb 2007<br>29,138,247                                                                               | Feb 2006<br>26,040,371                                                                                                                   | Feb 2007                                                                                                                                  |
| Volume in number of contracts<br>Equity and fixed-income<br>products, total<br>Share options and futures, total<br>per business day<br>Stockholm, Copenhagen and Helsinki                                                                                                                                                                                                                                                                                                                                                                         | <b>2007</b><br>15,504,785<br>461,872                                                                                                   | <b>2007</b><br><b>13,633,462</b><br>406,060                                                                                          | 2006<br>13,988,802<br>425,669                                                                                                        | Feb 2007<br>29,138,247<br>432,637                                                                    | Feb 2006<br>26,040,371<br>435,398                                                                                                        | Feb 2007<br>139,001,996<br>351,240                                                                                                        |
| Volume in number of contracts<br>Equity and fixed-income<br>products, total<br>Share options and futures, total<br>per business day<br>Stockholm, Copenhagen and Helsinki<br>Stock Exchange                                                                                                                                                                                                                                                                                                                                                       | 2007<br>15,504,785<br>461,872<br>345,895                                                                                               | 2007<br>13,633,462<br>406,060<br>279,701                                                                                             | 2006<br>13,988,802<br>425,669<br>334,965                                                                                             | Feb 2007<br>29,138,247<br>432,637<br>311,222                                                         | Feb 2006<br>26,040,371<br>435,398<br>322,733                                                                                             | Feb 2007<br>139,001,996<br>351,240<br>244,430                                                                                             |
| Volume in number of contracts<br>Equity and fixed-income<br>products, total<br>Share options and futures, total<br>per business day<br>Stockholm, Copenhagen and Helsinki<br>Stock Exchange<br>Swedish products at EDX                                                                                                                                                                                                                                                                                                                            | 2007<br>15,504,785<br>461,872<br>345,895<br>50,039                                                                                     | 2007<br>13,633,462<br>406,060<br>279,701<br>40,472                                                                                   | 2006<br>13,988,802<br>425,669<br>334,965<br>37,586                                                                                   | Feb 2007<br>29,138,247<br>432,637<br>311,222<br>45,028                                               | Feb 2006<br>26,040,371<br>435,398<br>322,733<br>41,178                                                                                   | Feb 2007<br>139,001,996<br>351,240<br>244,430<br>40,290                                                                                   |
| Volume in number of contracts<br>Equity and fixed-income<br>products, total<br>Share options and futures, total<br>per business day<br>Stockholm, Copenhagen and Helsinki<br>Stock Exchange<br>Swedish products at EDX<br>Finnish products at EDX<br>Finnish products at Eurex<br>Index options and futures, total<br>per business day<br>Stockholm and Copenhagen Stock<br>Exchange                                                                                                                                                              | 2007<br>15,504,785<br>461,872<br>345,895<br>50,039<br>65,938                                                                           | 2007<br>13,633,462<br>406,060<br>279,701<br>40,472<br>85,887                                                                         | 2006<br>13,988,802<br>425,669<br>334,965<br>37,586<br>53,119                                                                         | Feb 2007<br>29,138,247<br>432,637<br>311,222<br>45,028<br>76,387                                     | Feb 2006<br>26,040,371<br>435,398<br>322,733<br>41,178<br>71,486                                                                         | Feb 2007<br>139,001,996<br>351,240<br>244,430<br>40,290<br>66,520                                                                         |
| Volume in number of contracts<br>Equity and fixed-income<br>products, total<br>Share options and futures, total<br>per business day<br>Stockholm, Copenhagen and Helsinki<br>Stock Exchange<br>Swedish products at EDX<br>Finnish products at EUX<br>Finnish products at Eurex<br>Index options and futures, total<br>per business day<br>Stockholm and Copenhagen Stock                                                                                                                                                                          | 2007<br>15,504,785<br>461,872<br>345,895<br>50,039<br>65,938<br>193,410                                                                | 2007<br>13,633,462<br>406,060<br>279,701<br>40,472<br>85,887<br>156,565                                                              | 2006<br>13,988,802<br>425,669<br>334,965<br>37,586<br>53,119<br>136,220                                                              | Feb 2007<br>29,138,247<br>432,637<br>311,222<br>45,028<br>76,387<br>174,110                          | Feb 2006<br>26,040,371<br>435,398<br>322,733<br>41,178<br>71,486<br>144,944                                                              | Feb 2007<br>139,001,996<br>351,240<br>244,430<br>40,290<br>66,520<br>153,765                                                              |
| Volume in number of contracts<br>Equity and fixed-income<br>products, total<br>Share options and futures, total<br>per business day<br>Stockholm, Copenhagen and Helsinki<br>Stock Exchange<br>Swedish products at EDX<br>Finnish products at EDX<br>Finnish products at Eurex<br>Index options and futures, total<br>per business day<br>Stockholm and Copenhagen Stock<br>Exchange                                                                                                                                                              | 2007<br>15,504,785<br>461,872<br>345,895<br>50,039<br>65,938<br>193,410<br>112,884                                                     | 2007<br>13,633,462<br>406,060<br>279,701<br>40,472<br>85,887<br>156,565<br>85,746                                                    | 2006<br>13,988,802<br>425,669<br>334,965<br>37,586<br>53,119<br>136,220<br>83,594                                                    | Feb 2007<br>29,138,247<br>432,637<br>311,222<br>45,028<br>76,387<br>174,110<br>98,668                | Feb 2006<br>26,040,371<br>435,398<br>322,733<br>41,178<br>71,486<br>144,944<br>94,624                                                    | Feb 2007<br>139,001,996<br>351,240<br>244,430<br>40,290<br>66,520<br>153,765<br>91,351                                                    |
| Volume in number of contracts Equity and fixed-income products, total Share options and futures, total per business day Stockholm, Copenhagen and Helsinki Stock Exchange Swedish products at EDX Finnish products at EUX Index options and futures, total per business day Stockholm and Copenhagen Stock Exchange Swedish products at EDX Equity products, total per business day Fixed-income products, total per                                                                                                                              | 2007<br>15,504,785<br>461,872<br>345,895<br>50,039<br>65,938<br>193,410<br>112,884<br>80,526                                           | 2007<br>13,633,462<br>406,060<br>279,701<br>40,472<br>85,887<br>156,565<br>85,746<br>70,820                                          | 2006<br>13,988,802<br>425,669<br>334,965<br>37,586<br>53,119<br>136,220<br>83,594<br>52,626                                          | Feb 2007<br>29,138,247<br>432,637<br>311,222<br>45,028<br>76,387<br>174,110<br>98,668<br>75,442      | Feb 2006<br>26,040,371<br>435,398<br>322,733<br>41,178<br>71,486<br>144,944<br>94,624<br>50,320                                          | Feb 2007<br>139,001,996<br>351,240<br>244,430<br>40,290<br>66,520<br>153,765<br>91,351<br>62,414                                          |
| Volume in number of contracts Equity and fixed-income products, total Share options and futures, total per business day Stockholm, Copenhagen and Helsinki Stock Exchange Swedish products at EDX Finnish products at EUX Finnish products at Eurex Index options and futures, total per business day Stockholm and Copenhagen Stock Exchange Swedish products at EDX Equity products, total per business day Fixed-income products, total per business day <sup>6</sup> )                                                                        | 2007<br>15,504,785<br>461,872<br>345,895<br>50,039<br>65,938<br>193,410<br>112,884<br>80,526<br>655,282<br>119,957                     | 2007<br>13,633,462<br>406,060<br>279,701<br>40,472<br>85,887<br>156,565<br>85,746<br>70,820<br>562,625<br>57,078                     | 2006<br>13,988,802<br>425,669<br>334,965<br>37,586<br>53,119<br>136,220<br>83,594<br>52,626<br>561,889<br>72,446                     | Feb 2007 29,138,247 432,637 311,222 45,028 76,387 174,110 98,668 75,442 606,748 87,020               | Feb 2006<br>26,040,371<br>435,398<br>322,733<br>41,178<br>71,486<br>144,944<br>94,624<br>50,320<br>580,341<br>54,790                     | Feb 2007<br>139,001,996<br>351,240<br>244,430<br>40,290<br>66,520<br>153,765<br>91,351<br>62,414<br>505,006                               |
| Volume in number of contracts Equity and fixed-income products, total Share options and futures, total per business day Stockholm, Copenhagen and Helsinki Stock Exchange Swedish products at EDX Finnish products at EUX Finnish products at Eurex Index options and futures, total per business day Stockholm and Copenhagen Stock Exchange Swedish products at EDX Equity products, total per business day Fixed-income products, total per business day Short-term interest products                                                          | 2007<br>15,504,785<br>461,872<br>345,895<br>50,039<br>65,938<br>193,410<br>112,884<br>80,526<br>655,282<br>119,957<br>83,140           | 2007<br>13,633,462<br>406,060<br>279,701<br>40,472<br>85,887<br>156,565<br>85,746<br>70,820<br>562,625<br>57,078<br>43,198           | 2006<br>13,988,802<br>425,669<br>334,965<br>37,586<br>53,119<br>136,220<br>83,594<br>52,626<br>561,889<br>72,446<br>53,662           | Feb 2007 29,138,247 432,637 311,222 45,028 76,387 174,110 98,668 75,442 606,748 87,020 62,218        | Feb 2006 26,040,371 435,398 322,733 41,178 71,486 144,944 94,624 50,320 580,341 54,790 39,993                                            | Feb 2007<br>139,001,996<br>351,240<br>244,430<br>40,290<br>66,520<br>153,765<br>91,351<br>62,414<br>505,006<br>58,056<br>39,332           |
| Volume in number of contracts Equity and fixed-income products, total Share options and futures, total per business day Stockholm, Copenhagen and Helsinki Stock Exchange Swedish products at EDX Finnish products at EUX Finnish products at Eurex Index options and futures, total per business day Stockholm and Copenhagen Stock Exchange Swedish products at EDX Equity products, total per business day Fixed-income products, total per business day Short-term interest products Long-term interest products                              | 2007<br>15,504,785<br>461,872<br>345,895<br>50,039<br>65,938<br>193,410<br>112,884<br>80,526<br>655,282<br>119,957<br>83,140<br>36,817 | 2007<br>13,633,462<br>406,060<br>279,701<br>40,472<br>85,887<br>156,565<br>85,746<br>70,820<br>562,625<br>57,078<br>43,198<br>13,880 | 2006<br>13,988,802<br>425,669<br>334,965<br>33,586<br>53,119<br>136,220<br>83,594<br>52,626<br>561,889<br>72,446<br>53,662<br>18,784 | Feb 2007 29,138,247 432,637 311,222 45,028 76,387 174,110 98,668 75,442 606,748 87,020 62,218 24,803 | Feb 2006<br>26,040,371<br>435,398<br>322,733<br>41,178<br>71,486<br>144,944<br>94,624<br>50,320<br>580,341<br>54,790<br>39,993<br>14,796 | Feb 2007<br>139,001,996<br>351,240<br>244,430<br>40,290<br>66,520<br>153,765<br>91,351<br>62,414<br>505,006<br>58,056<br>39,332<br>18,724 |
| Volume in number of contracts Equity and fixed-income products, total Share options and futures, total per business day Stockholm, Copenhagen and Helsinki Stock Exchange Swedish products at EDX Finnish products at EUX Finnish products at Eurex Index options and futures, total per business day Stockholm and Copenhagen Stock Exchange Swedish products at EDX Equity products, total per business day Fixed-income products, total per business day Short-term interest products Equity and fixed-income products, total per business day | 2007<br>15,504,785<br>461,872<br>345,895<br>50,039<br>65,938<br>193,410<br>112,884<br>80,526<br>655,282<br>119,957<br>83,140           | 2007<br>13,633,462<br>406,060<br>279,701<br>40,472<br>85,887<br>156,565<br>85,746<br>70,820<br>562,625<br>57,078<br>43,198           | 2006<br>13,988,802<br>425,669<br>334,965<br>37,586<br>53,119<br>136,220<br>83,594<br>52,626<br>561,889<br>72,446<br>53,662           | Feb 2007 29,138,247 432,637 311,222 45,028 76,387 174,110 98,668 75,442 606,748 87,020 62,218        | Feb 2006 26,040,371 435,398 322,733 41,178 71,486 144,944 94,624 50,320 580,341 54,790 39,993                                            | Feb 2007<br>139,001,996<br>351,240<br>244,430<br>40,290<br>66,520<br>153,765<br>91,351<br>62,414<br>505,006<br>58,056<br>39,332           |
| Volume in number of contracts Equity and fixed-income products, total Share options and futures, total per business day Stockholm, Copenhagen and Helsinki Stock Exchange Swedish products at EDX Finnish products at EUX Index options and futures, total per business day Stockholm and Copenhagen Stock Exchange Swedish products at EDX Equity products, total per business day Fixed-income products, total per business day <sup>6)</sup> Short-term interest products Equity and fixed-income products, Equity and fixed-income products,  | 2007<br>15,504,785<br>461,872<br>345,895<br>50,039<br>65,938<br>193,410<br>112,884<br>80,526<br>655,282<br>119,957<br>83,140<br>36,817 | 2007<br>13,633,462<br>406,060<br>279,701<br>40,472<br>85,887<br>156,565<br>85,746<br>70,820<br>562,625<br>57,078<br>43,198<br>13,880 | 2006<br>13,988,802<br>425,669<br>334,965<br>33,586<br>53,119<br>136,220<br>83,594<br>52,626<br>561,889<br>72,446<br>53,662<br>18,784 | Feb 2007 29,138,247 432,637 311,222 45,028 76,387 174,110 98,668 75,442 606,748 87,020 62,218 24,803 | Feb 2006<br>26,040,371<br>435,398<br>322,733<br>41,178<br>71,486<br>144,944<br>94,624<br>50,320<br>580,341<br>54,790<br>39,993<br>14,796 | Feb 2007<br>139,001,996<br>351,240<br>244,430<br>40,290<br>66,520<br>153,765<br>91,351<br>62,414<br>505,006<br>58,056<br>39,332<br>18,724 |