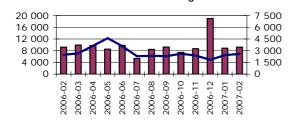

| Bond Trading                                                                                                                                                                                                                                                                                                                                                                                                                                                                                                                                      | Feb<br>2007                                                                                                                            | Jan<br>2007                                                                                                                          | Feb<br>2006                                                                                                                          | Jan 2007-<br>Feb 2007                                                                                | Jan 2006-                                                                                                                                | Mar 2006<br>Feb 2007                                                                                                                      |
|---------------------------------------------------------------------------------------------------------------------------------------------------------------------------------------------------------------------------------------------------------------------------------------------------------------------------------------------------------------------------------------------------------------------------------------------------------------------------------------------------------------------------------------------------|----------------------------------------------------------------------------------------------------------------------------------------|--------------------------------------------------------------------------------------------------------------------------------------|--------------------------------------------------------------------------------------------------------------------------------------|------------------------------------------------------------------------------------------------------|------------------------------------------------------------------------------------------------------------------------------------------|-------------------------------------------------------------------------------------------------------------------------------------------|
|                                                                                                                                                                                                                                                                                                                                                                                                                                                                                                                                                   | 2007                                                                                                                                   | 2007                                                                                                                                 | 2000                                                                                                                                 | Feb 2007                                                                                             | Feb 2000                                                                                                                                 | reb 2007                                                                                                                                  |
| Value, EUR millions, total                                                                                                                                                                                                                                                                                                                                                                                                                                                                                                                        |                                                                                                                                        |                                                                                                                                      |                                                                                                                                      |                                                                                                      |                                                                                                                                          |                                                                                                                                           |
| Exchange traded                                                                                                                                                                                                                                                                                                                                                                                                                                                                                                                                   | 1,283                                                                                                                                  | 1,860                                                                                                                                | 2,413                                                                                                                                | 3,142                                                                                                | 4,115                                                                                                                                    | 19,863                                                                                                                                    |
| Reported                                                                                                                                                                                                                                                                                                                                                                                                                                                                                                                                          | 182,670                                                                                                                                | 192,633                                                                                                                              | 181,199                                                                                                                              | 375,303                                                                                              | 381,402                                                                                                                                  | 2,352,099                                                                                                                                 |
| Value per business day, EUR<br>millions, total                                                                                                                                                                                                                                                                                                                                                                                                                                                                                                    |                                                                                                                                        |                                                                                                                                      |                                                                                                                                      |                                                                                                      |                                                                                                                                          |                                                                                                                                           |
| Exchange traded                                                                                                                                                                                                                                                                                                                                                                                                                                                                                                                                   | 64                                                                                                                                     | 85                                                                                                                                   | 121                                                                                                                                  | 75                                                                                                   | 100                                                                                                                                      | 79                                                                                                                                        |
| Reported                                                                                                                                                                                                                                                                                                                                                                                                                                                                                                                                          | 9,134                                                                                                                                  | 8,756                                                                                                                                | 9,060                                                                                                                                | 8,936                                                                                                | 9,231                                                                                                                                    | 9,334                                                                                                                                     |
| Value per business day, EUR<br>millions, per exchange                                                                                                                                                                                                                                                                                                                                                                                                                                                                                             |                                                                                                                                        |                                                                                                                                      |                                                                                                                                      |                                                                                                      |                                                                                                                                          |                                                                                                                                           |
| Stockholm Stock Exchange                                                                                                                                                                                                                                                                                                                                                                                                                                                                                                                          |                                                                                                                                        |                                                                                                                                      |                                                                                                                                      |                                                                                                      |                                                                                                                                          |                                                                                                                                           |
| Exchange traded                                                                                                                                                                                                                                                                                                                                                                                                                                                                                                                                   | 8                                                                                                                                      | 7                                                                                                                                    | 3                                                                                                                                    | 8                                                                                                    | 3                                                                                                                                        | 4                                                                                                                                         |
| Reported                                                                                                                                                                                                                                                                                                                                                                                                                                                                                                                                          | 7,039                                                                                                                                  | 5,768                                                                                                                                | 6,476                                                                                                                                | 6,373                                                                                                | 6,260                                                                                                                                    | 5,742                                                                                                                                     |
| Helsinki Stock Exchange                                                                                                                                                                                                                                                                                                                                                                                                                                                                                                                           |                                                                                                                                        |                                                                                                                                      |                                                                                                                                      |                                                                                                      |                                                                                                                                          |                                                                                                                                           |
| Reported                                                                                                                                                                                                                                                                                                                                                                                                                                                                                                                                          | 0.51                                                                                                                                   | 0.27                                                                                                                                 | 0.14                                                                                                                                 | 0.38                                                                                                 | 0.13                                                                                                                                     | 0.15                                                                                                                                      |
| Copenhagen Stock Exchange                                                                                                                                                                                                                                                                                                                                                                                                                                                                                                                         |                                                                                                                                        |                                                                                                                                      |                                                                                                                                      |                                                                                                      |                                                                                                                                          |                                                                                                                                           |
| Exchange traded                                                                                                                                                                                                                                                                                                                                                                                                                                                                                                                                   | 8                                                                                                                                      | 16                                                                                                                                   | 13                                                                                                                                   | 13                                                                                                   | 17                                                                                                                                       | 12                                                                                                                                        |
| Reported                                                                                                                                                                                                                                                                                                                                                                                                                                                                                                                                          | 2,047                                                                                                                                  | 2,954                                                                                                                                | 2,543                                                                                                                                | 2,522                                                                                                | 2,932                                                                                                                                    | 3,553                                                                                                                                     |
| Iceland Stock Exchange                                                                                                                                                                                                                                                                                                                                                                                                                                                                                                                            |                                                                                                                                        |                                                                                                                                      |                                                                                                                                      |                                                                                                      |                                                                                                                                          |                                                                                                                                           |
| Exchange traded                                                                                                                                                                                                                                                                                                                                                                                                                                                                                                                                   | 46                                                                                                                                     | 60                                                                                                                                   | 103                                                                                                                                  | 53                                                                                                   | 78                                                                                                                                       | 61                                                                                                                                        |
| Reported Baltic markets                                                                                                                                                                                                                                                                                                                                                                                                                                                                                                                           | 46                                                                                                                                     | 34                                                                                                                                   | 40                                                                                                                                   | 40                                                                                                   | 39                                                                                                                                       | 39                                                                                                                                        |
| Exchange traded                                                                                                                                                                                                                                                                                                                                                                                                                                                                                                                                   | 1.07                                                                                                                                   | 0.07                                                                                                                                 | 0.00                                                                                                                                 | 4.00                                                                                                 | 0.00                                                                                                                                     | 1 (0                                                                                                                                      |
| Reported                                                                                                                                                                                                                                                                                                                                                                                                                                                                                                                                          | 1.86                                                                                                                                   | 0.96                                                                                                                                 | 2.09                                                                                                                                 | 1.38                                                                                                 | 2.28                                                                                                                                     | 1.69                                                                                                                                      |
| Reported                                                                                                                                                                                                                                                                                                                                                                                                                                                                                                                                          | 0.007                                                                                                                                  | 0.041                                                                                                                                | 0.013                                                                                                                                | 0.025                                                                                                | 0.007                                                                                                                                    | 0.008                                                                                                                                     |
|                                                                                                                                                                                                                                                                                                                                                                                                                                                                                                                                                   |                                                                                                                                        |                                                                                                                                      |                                                                                                                                      |                                                                                                      |                                                                                                                                          |                                                                                                                                           |
| Dorivotivo Tradina <sup>7)</sup>                                                                                                                                                                                                                                                                                                                                                                                                                                                                                                                  | Eeb                                                                                                                                    | lan                                                                                                                                  | Eeb                                                                                                                                  | lan 2007-                                                                                            | lan 2006-                                                                                                                                | Mar 2006                                                                                                                                  |
| Derivative Trading <sup>7)</sup>                                                                                                                                                                                                                                                                                                                                                                                                                                                                                                                  | Feb<br>2007                                                                                                                            | Jan<br>2007                                                                                                                          | Feb<br>2006                                                                                                                          | Jan 2007-<br>Feb 2007                                                                                | Jan 2006-<br>Feb 2006                                                                                                                    | Mar 2006<br>Feb 2007                                                                                                                      |
| Derivative Trading <sup>7)</sup><br>Volume in number of contracts                                                                                                                                                                                                                                                                                                                                                                                                                                                                                 |                                                                                                                                        |                                                                                                                                      |                                                                                                                                      |                                                                                                      |                                                                                                                                          |                                                                                                                                           |
| Volume in number of contracts Equity and fixed-income                                                                                                                                                                                                                                                                                                                                                                                                                                                                                             |                                                                                                                                        | 2007                                                                                                                                 |                                                                                                                                      |                                                                                                      | Feb 2006                                                                                                                                 |                                                                                                                                           |
| Volume in number of contracts                                                                                                                                                                                                                                                                                                                                                                                                                                                                                                                     | 2007                                                                                                                                   | 2007                                                                                                                                 | 2006                                                                                                                                 | Feb 2007                                                                                             | Feb 2006                                                                                                                                 | Feb 2007                                                                                                                                  |
| Volume in number of contracts<br>Equity and fixed-income<br>products, total<br>Share options and futures, total                                                                                                                                                                                                                                                                                                                                                                                                                                   | 2007<br>15,504,785                                                                                                                     | 2007<br>13,633,462                                                                                                                   | 2006<br>13,988,802                                                                                                                   | Feb 2007<br>29,138,247                                                                               | Feb 2006<br>26,040,371                                                                                                                   | Feb 2007                                                                                                                                  |
| Volume in number of contracts<br>Equity and fixed-income<br>products, total<br>Share options and futures, total<br>per business day<br>Stockholm, Copenhagen and Helsinki                                                                                                                                                                                                                                                                                                                                                                         | <b>2007</b><br>15,504,785<br>461,872                                                                                                   | <b>2007</b><br><b>13,633,462</b><br>406,060                                                                                          | 2006<br>13,988,802<br>425,669                                                                                                        | Feb 2007<br>29,138,247<br>432,637                                                                    | Feb 2006<br>26,040,371<br>435,398                                                                                                        | Feb 2007<br>139,001,996<br>351,240                                                                                                        |
| Volume in number of contracts<br>Equity and fixed-income<br>products, total<br>Share options and futures, total<br>per business day<br>Stockholm, Copenhagen and Helsinki<br>Stock Exchange                                                                                                                                                                                                                                                                                                                                                       | 2007<br>15,504,785<br>461,872<br>345,895                                                                                               | 2007<br>13,633,462<br>406,060<br>279,701                                                                                             | 2006<br>13,988,802<br>425,669<br>334,965                                                                                             | Feb 2007<br>29,138,247<br>432,637<br>311,222                                                         | Feb 2006<br>26,040,371<br>435,398<br>322,733                                                                                             | Feb 2007<br>139,001,996<br>351,240<br>244,430                                                                                             |
| Volume in number of contracts<br>Equity and fixed-income<br>products, total<br>Share options and futures, total<br>per business day<br>Stockholm, Copenhagen and Helsinki<br>Stock Exchange<br>Swedish products at EDX                                                                                                                                                                                                                                                                                                                            | 2007<br>15,504,785<br>461,872<br>345,895<br>50,039                                                                                     | 2007<br>13,633,462<br>406,060<br>279,701<br>40,472                                                                                   | 2006<br>13,988,802<br>425,669<br>334,965<br>37,586                                                                                   | Feb 2007<br>29,138,247<br>432,637<br>311,222<br>45,028                                               | Feb 2006<br>26,040,371<br>435,398<br>322,733<br>41,178                                                                                   | Feb 2007<br>139,001,996<br>351,240<br>244,430<br>40,290                                                                                   |
| Volume in number of contracts<br>Equity and fixed-income<br>products, total<br>Share options and futures, total<br>per business day<br>Stockholm, Copenhagen and Helsinki<br>Stock Exchange<br>Swedish products at EDX<br>Finnish products at EDX<br>Finnish products at Eurex<br>Index options and futures, total<br>per business day<br>Stockholm and Copenhagen Stock<br>Exchange                                                                                                                                                              | 2007<br>15,504,785<br>461,872<br>345,895<br>50,039<br>65,938                                                                           | 2007<br>13,633,462<br>406,060<br>279,701<br>40,472<br>85,887                                                                         | 2006<br>13,988,802<br>425,669<br>334,965<br>37,586<br>53,119                                                                         | Feb 2007<br>29,138,247<br>432,637<br>311,222<br>45,028<br>76,387                                     | Feb 2006<br>26,040,371<br>435,398<br>322,733<br>41,178<br>71,486                                                                         | Feb 2007<br>139,001,996<br>351,240<br>244,430<br>40,290<br>66,520                                                                         |
| Volume in number of contracts<br>Equity and fixed-income<br>products, total<br>Share options and futures, total<br>per business day<br>Stockholm, Copenhagen and Helsinki<br>Stock Exchange<br>Swedish products at EDX<br>Finnish products at EUX<br>Finnish products at Eurex<br>Index options and futures, total<br>per business day<br>Stockholm and Copenhagen Stock                                                                                                                                                                          | 2007<br>15,504,785<br>461,872<br>345,895<br>50,039<br>65,938<br>193,410                                                                | 2007<br>13,633,462<br>406,060<br>279,701<br>40,472<br>85,887<br>156,565                                                              | 2006<br>13,988,802<br>425,669<br>334,965<br>37,586<br>53,119<br>136,220                                                              | Feb 2007<br>29,138,247<br>432,637<br>311,222<br>45,028<br>76,387<br>174,110                          | Feb 2006<br>26,040,371<br>435,398<br>322,733<br>41,178<br>71,486<br>144,944                                                              | Feb 2007<br>139,001,996<br>351,240<br>244,430<br>40,290<br>66,520<br>153,765                                                              |
| Volume in number of contracts<br>Equity and fixed-income<br>products, total<br>Share options and futures, total<br>per business day<br>Stockholm, Copenhagen and Helsinki<br>Stock Exchange<br>Swedish products at EDX<br>Finnish products at EDX<br>Finnish products at Eurex<br>Index options and futures, total<br>per business day<br>Stockholm and Copenhagen Stock<br>Exchange                                                                                                                                                              | 2007<br>15,504,785<br>461,872<br>345,895<br>50,039<br>65,938<br>193,410<br>112,884                                                     | 2007<br>13,633,462<br>406,060<br>279,701<br>40,472<br>85,887<br>156,565<br>85,746                                                    | 2006<br>13,988,802<br>425,669<br>334,965<br>37,586<br>53,119<br>136,220<br>83,594                                                    | Feb 2007<br>29,138,247<br>432,637<br>311,222<br>45,028<br>76,387<br>174,110<br>98,668                | Feb 2006<br>26,040,371<br>435,398<br>322,733<br>41,178<br>71,486<br>144,944<br>94,624                                                    | Feb 2007<br>139,001,996<br>351,240<br>244,430<br>40,290<br>66,520<br>153,765<br>91,351                                                    |
| Volume in number of contracts Equity and fixed-income products, total Share options and futures, total per business day Stockholm, Copenhagen and Helsinki Stock Exchange Swedish products at EDX Finnish products at EUX Index options and futures, total per business day Stockholm and Copenhagen Stock Exchange Swedish products at EDX Equity products, total per business day Fixed-income products, total per                                                                                                                              | 2007<br>15,504,785<br>461,872<br>345,895<br>50,039<br>65,938<br>193,410<br>112,884<br>80,526                                           | 2007<br>13,633,462<br>406,060<br>279,701<br>40,472<br>85,887<br>156,565<br>85,746<br>70,820                                          | 2006<br>13,988,802<br>425,669<br>334,965<br>37,586<br>53,119<br>136,220<br>83,594<br>52,626                                          | Feb 2007<br>29,138,247<br>432,637<br>311,222<br>45,028<br>76,387<br>174,110<br>98,668<br>75,442      | Feb 2006<br>26,040,371<br>435,398<br>322,733<br>41,178<br>71,486<br>144,944<br>94,624<br>50,320                                          | Feb 2007<br>139,001,996<br>351,240<br>244,430<br>40,290<br>66,520<br>153,765<br>91,351<br>62,414                                          |
| Volume in number of contracts Equity and fixed-income products, total Share options and futures, total per business day Stockholm, Copenhagen and Helsinki Stock Exchange Swedish products at EDX Finnish products at EUX Finnish products at Eurex Index options and futures, total per business day Stockholm and Copenhagen Stock Exchange Swedish products at EDX Equity products, total per business day Fixed-income products, total per business day <sup>6</sup> )                                                                        | 2007<br>15,504,785<br>461,872<br>345,895<br>50,039<br>65,938<br>193,410<br>112,884<br>80,526<br>655,282<br>119,957                     | 2007<br>13,633,462<br>406,060<br>279,701<br>40,472<br>85,887<br>156,565<br>85,746<br>70,820<br>562,625<br>57,078                     | 2006<br>13,988,802<br>425,669<br>334,965<br>37,586<br>53,119<br>136,220<br>83,594<br>52,626<br>561,889<br>72,446                     | Feb 2007 29,138,247 432,637 311,222 45,028 76,387 174,110 98,668 75,442 606,748 87,020               | Feb 2006<br>26,040,371<br>435,398<br>322,733<br>41,178<br>71,486<br>144,944<br>94,624<br>50,320<br>580,341<br>54,790                     | Feb 2007<br>139,001,996<br>351,240<br>244,430<br>40,290<br>66,520<br>153,765<br>91,351<br>62,414<br>505,006                               |
| Volume in number of contracts Equity and fixed-income products, total Share options and futures, total per business day Stockholm, Copenhagen and Helsinki Stock Exchange Swedish products at EDX Finnish products at EUX Finnish products at Eurex Index options and futures, total per business day Stockholm and Copenhagen Stock Exchange Swedish products at EDX Equity products, total per business day Fixed-income products, total per business day Short-term interest products                                                          | 2007<br>15,504,785<br>461,872<br>345,895<br>50,039<br>65,938<br>193,410<br>112,884<br>80,526<br>655,282<br>119,957<br>83,140           | 2007<br>13,633,462<br>406,060<br>279,701<br>40,472<br>85,887<br>156,565<br>85,746<br>70,820<br>562,625<br>57,078<br>43,198           | 2006<br>13,988,802<br>425,669<br>334,965<br>37,586<br>53,119<br>136,220<br>83,594<br>52,626<br>561,889<br>72,446<br>53,662           | Feb 2007 29,138,247 432,637 311,222 45,028 76,387 174,110 98,668 75,442 606,748 87,020 62,218        | Feb 2006 26,040,371 435,398 322,733 41,178 71,486 144,944 94,624 50,320 580,341 54,790 39,993                                            | Feb 2007<br>139,001,996<br>351,240<br>244,430<br>40,290<br>66,520<br>153,765<br>91,351<br>62,414<br>505,006<br>58,056<br>39,332           |
| Volume in number of contracts Equity and fixed-income products, total Share options and futures, total per business day Stockholm, Copenhagen and Helsinki Stock Exchange Swedish products at EDX Finnish products at EUX Finnish products at Eurex Index options and futures, total per business day Stockholm and Copenhagen Stock Exchange Swedish products at EDX Equity products, total per business day Fixed-income products, total per business day Short-term interest products Long-term interest products                              | 2007<br>15,504,785<br>461,872<br>345,895<br>50,039<br>65,938<br>193,410<br>112,884<br>80,526<br>655,282<br>119,957<br>83,140<br>36,817 | 2007<br>13,633,462<br>406,060<br>279,701<br>40,472<br>85,887<br>156,565<br>85,746<br>70,820<br>562,625<br>57,078<br>43,198<br>13,880 | 2006<br>13,988,802<br>425,669<br>334,965<br>33,586<br>53,119<br>136,220<br>83,594<br>52,626<br>561,889<br>72,446<br>53,662<br>18,784 | Feb 2007 29,138,247 432,637 311,222 45,028 76,387 174,110 98,668 75,442 606,748 87,020 62,218 24,803 | Feb 2006<br>26,040,371<br>435,398<br>322,733<br>41,178<br>71,486<br>144,944<br>94,624<br>50,320<br>580,341<br>54,790<br>39,993<br>14,796 | Feb 2007<br>139,001,996<br>351,240<br>244,430<br>40,290<br>66,520<br>153,765<br>91,351<br>62,414<br>505,006<br>58,056<br>39,332<br>18,724 |
| Volume in number of contracts Equity and fixed-income products, total Share options and futures, total per business day Stockholm, Copenhagen and Helsinki Stock Exchange Swedish products at EDX Finnish products at EUX Finnish products at Eurex Index options and futures, total per business day Stockholm and Copenhagen Stock Exchange Swedish products at EDX Equity products, total per business day Fixed-income products, total per business day Short-term interest products Equity and fixed-income products, total per business day | 2007<br>15,504,785<br>461,872<br>345,895<br>50,039<br>65,938<br>193,410<br>112,884<br>80,526<br>655,282<br>119,957<br>83,140           | 2007<br>13,633,462<br>406,060<br>279,701<br>40,472<br>85,887<br>156,565<br>85,746<br>70,820<br>562,625<br>57,078<br>43,198           | 2006<br>13,988,802<br>425,669<br>334,965<br>37,586<br>53,119<br>136,220<br>83,594<br>52,626<br>561,889<br>72,446<br>53,662           | Feb 2007 29,138,247 432,637 311,222 45,028 76,387 174,110 98,668 75,442 606,748 87,020 62,218        | Feb 2006 26,040,371 435,398 322,733 41,178 71,486 144,944 94,624 50,320 580,341 54,790 39,993                                            | Feb 2007<br>139,001,996<br>351,240<br>244,430<br>40,290<br>66,520<br>153,765<br>91,351<br>62,414<br>505,006<br>58,056<br>39,332           |
| Volume in number of contracts Equity and fixed-income products, total Share options and futures, total per business day Stockholm, Copenhagen and Helsinki Stock Exchange Swedish products at EDX Finnish products at EUX Index options and futures, total per business day Stockholm and Copenhagen Stock Exchange Swedish products at EDX Equity products, total per business day Fixed-income products, total per business day <sup>6)</sup> Short-term interest products Equity and fixed-income products, Equity and fixed-income products,  | 2007<br>15,504,785<br>461,872<br>345,895<br>50,039<br>65,938<br>193,410<br>112,884<br>80,526<br>655,282<br>119,957<br>83,140<br>36,817 | 2007<br>13,633,462<br>406,060<br>279,701<br>40,472<br>85,887<br>156,565<br>85,746<br>70,820<br>562,625<br>57,078<br>43,198<br>13,880 | 2006<br>13,988,802<br>425,669<br>334,965<br>33,586<br>53,119<br>136,220<br>83,594<br>52,626<br>561,889<br>72,446<br>53,662<br>18,784 | Feb 2007 29,138,247 432,637 311,222 45,028 76,387 174,110 98,668 75,442 606,748 87,020 62,218 24,803 | Feb 2006<br>26,040,371<br>435,398<br>322,733<br>41,178<br>71,486<br>144,944<br>94,624<br>50,320<br>580,341<br>54,790<br>39,993<br>14,796 | Feb 2007<br>139,001,996<br>351,240<br>244,430<br>40,290<br>66,520<br>153,765<br>91,351<br>62,414<br>505,006<br>58,056<br>39,332<br>18,724 |