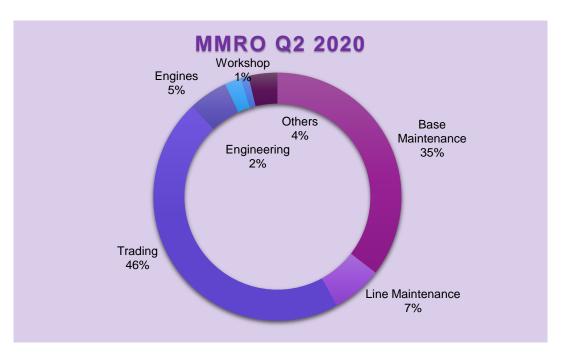

# **Sales by Business Units and Subsidiaries:**

|                        | Q2 2020 | Q2 2019 | Q2 2020, % |
|------------------------|---------|---------|------------|
| non-consolidated, kEUR |         |         |            |
| Base Maintenance       | 4,207   | 5,408   | 35.5%      |
| Line Maintenance       | 779     | 1,434   | 6.6%       |
| Trading                | 5,440   | 8,359   | 45.9%      |
| Engines                | 609     | 2,975   | 5.1%       |
| Engineering            | 255     | 429     | 2.1%       |
| Workshop               | 119     | 1,188   | 1.0%       |
| Others                 | 445     | 177     | 3.8%       |
| MMRO TOTAL             | 11,853  | 19,969  | 92.8%      |
| MAC Aero Interiors     | 60      | 1,082   | 0.5%       |
| Direct Maintenance     | 853     | 2,714   | 6.7%       |
| MAC Sichuan*           |         | 137     | 0.0%       |
| MMRO Malaysia **       |         |         | 0.0%       |

Diagram 1. Magnetic MRO Group revenue

Diargam 2. Magnetic MRO Group revenue by busines lines