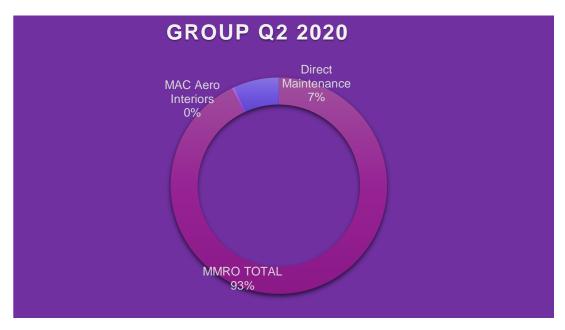

# **Sales by Business Units and Subsidiaries:**

|                        | Q2 2020 | Q2 2019 | Q2 2020, % |
|------------------------|---------|---------|------------|
| non-consolidated, kEUR |         |         |            |
| Base Maintenance       | 4,207   | 5,408   | 35.5%      |
| Line Maintenance       | 779     | 1,434   | 6.6%       |
| Trading                | 5,440   | 8,359   | 45.9%      |
| Engines                | 609     | 2,975   | 5.1%       |
| Engineering            | 255     | 429     | 2.1%       |
| Workshop               | 119     | 1,188   | 1.0%       |
| Others                 | 445     | 177     | 3.8%       |
| MMRO TOTAL             | 11,853  | 19,969  | 92.8%      |
| MAC Aero Interiors     | 60      | 1,082   | 0.5%       |
| Direct Maintenance     | 853     | 2,714   | 6.7%       |
| MAC Sichuan*           |         | 137     | 0.0%       |
| MMRO Malaysia **       |         |         | 0.0%       |

Diagram 1. Magnetic MRO Group revenue

Diargam 2. Magnetic MRO Group revenue by busines lines