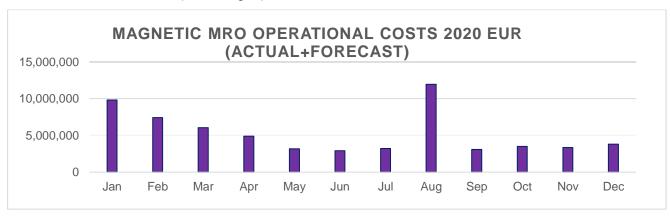

ns in order to restructure its activities. By evaluating the business outlook for 2020-2022, the company started to adjust its business strategy and restructure its cost base by cost cuts and implementing a more efficient way of working.

#### Main cost cut related activities:

- Reduction of material costs coming mainly from reduced business activity (March-December)
- Reduction and restriction of outsourced support activities (April-September)
- Restructuring of the organization (consolidation and reduction of business units permanently)
- Reduction of the workforce (March-September)
- Applying downtime for the workforce (15-100%; March-September)
- Salary and bonus cuts (March-September)
- Termination of rental agreements for premises (permanently)
- Travel restrictions (March-August)





MAC Aero Interiors, a subsidiary of Magnetic MRO, has had Airbus approved supplier status for many years.

As a new milestone, the Magnetic MRO facility has received approval from Airbus to start producing interior elements for Airbus aircraft in their production facility located in Tallinn, Estonia.

MAC Aero Interiors has previously been producing parts for Airbus in the former plant in the UK. In early 2020 the production facility was relocated to Estonia. The manufacturing line in Tallinn has received the approval from Airbus for future production of literature pockets for A380 aircraft.

Magnetic MRO has announced the recent successful completion of their first virtual inspection on the aircraft as part of the pre-lease preparation.

This inspection signify industry's resilience a