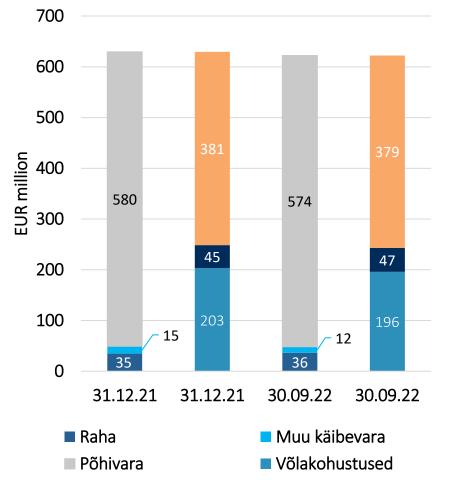

### Rahavoog ja bilanss

#### TALLINNA 🔀 SADAM

Rahavoog

| tuh EUR                       | 9M 2022 | 9M 2021 | +/-     |
|-------------------------------|---------|---------|---------|
| Rahavoog äritegevusest        | 43 266  | 39 248  | 3 978   |
| Rahavoog<br>investeerimisest  | -8 005  | -11 516 | 3 511   |
| Vaba rahavoog (FCF)           | 35 221  | 27 732  | 7 489   |
| Rahavoog<br>finantseerimisest | -33 645 | -28 687 | -4 958  |
| RAHAVOOG KOKKU                | 1 576   | -955    | 2 531   |
| NETOVÕLG (perioodi<br>lõpus)  | 159 515 | 178 473 | -18 958 |

Bilanss