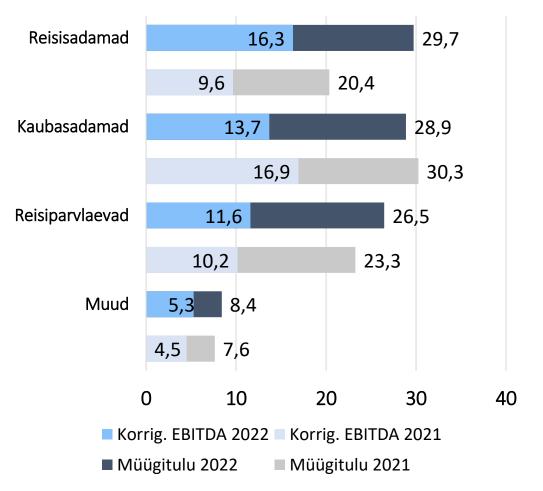

460  | 81 511  | 14,7% |
| Korrigeeritud EBITDA          | 18 006  | 17 080  | 5,4%  | 46 877  | 41 233  | 13,7% |
| Korrigeeritud EBITDA marginal | 49,6%   | 52,9%   | -3,3  | 50,2%   | 50,6%   | -0,4  |
| Ärikasum                      | 11 843  | 10 670  | 11,0% | 28 171  | 23 109  | 21,9% |
| Tulumaks                      | 0       | 0       | -     | -4 111  | -3 275  | 25,5% |
| Perioodi kasum                | 11 708  | 10 576  | 10,7% | 23 960  | 19 077  | 25,6% |
| Investeeringud                | 3 458   | 2 286   | 51,3% | 12 424  | 10 216  | 21,6% |
|                               |         |         |       |         |         |       |

### Müügitulu ja kasumlikkus



### Segmentide müügitulu

### III kvartalis



### III kvartal segmendid (mEUR)

#### 9 kuud segmendid (mEUR)



### Rahavoog ja bilanss

#### TALLINNA 🔀 SADAM

Rahavoog

| tuh EUR                       | 9M 2022 | 9M 2021 | +/-     |
|-------------------------------|---------|---------|---------|
| Rahavoog äritegevusest        | 43 266  | 39 248  | 3 978   |
| Rahavoog<br>investeerimisest  | -8 005  | -11 516 | 3 511   |
| Vaba rahavoog (FCF)           | 35 221  | 27 732  | 7 489   |
| Rahavoog<br>finantseerimisest | -33 645 | -28 687 | -4 958  |
| RAHAVOOG KOKKU                | 1 576   | -955    | 2 531   |
| NETOVÕLG (perioodi<br>lõpus)  | 159 515 | 178 473 | -18 958 |

Bilanss



### **Tulude jaotus**

#### TALLINNA 🔁 SADAM

30,4

26,8

2022



Reisisadamad







#### Müügitulu kokku 150 107 100 28,5 36 3

24,3

25,0

2021

MEUR

50

0

### **EBITDA jaotus**

#### TALLINNA 🔁 SADAM



Reisisa