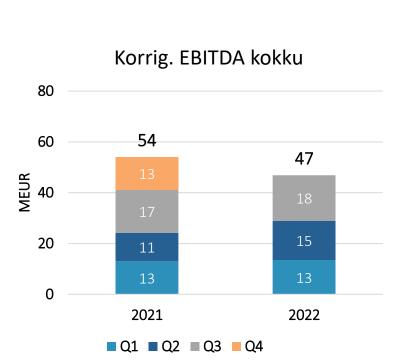

### III kvartalis

| tuh EUR                       | Q3 2022 | Q3 2021 | +/-   | 9K 2022 | 9K 2021 | +/-   |
|-------------------------------|---------|---------|-------|---------|---------|-------|
| Müügitulu                     | 36 325  | 32 263  | 12,6% | 93 460  | 81 511  | 14,7% |
| Korrigeeritud EBITDA          | 18 006  | 17 080  | 5,4%  | 46 877  | 41 233  | 13,7% |
| Korrigeeritud EBITDA marginal | 49,6%   | 52,9%   | -3,3  | 50,2%   | 50,6%   | -0,4  |
| Ärikasum                      | 11 843  | 10 670  | 11,0% | 28 171  | 23 109  | 21,9% |
| Tulumaks                      | 0       | 0       | -     | -4 111  | -3 275  | 25,5% |
| Perioodi kasum                | 11 708  | 10 576  | 10,7% | 23 960  | 19 077  | 25,6% |
| Investeeringud                | 3 458   | 2 286   | 51,3% | 12 424  | 10 216  | 21,6% |
|                               |         |         |       |         |         |       |

### Müügitulu ja kasumlikkus