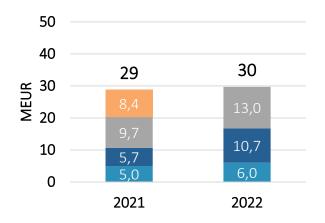

|

### Müügitulu ja kasumlikkus



### Segmentide müügitulu

### III kvartalis



### III kvartal segmendid (mEUR)

#### 9 kuud segmendid (mEUR)



### Rahavoog ja bilanss

#### TALLINNA 🔀 SADAM

Rahavoog

| tuh EUR                       | 9M 2022 | 9M 2021 | +/-     |
|-------------------------------|---------|---------|---------|
| Rahavoog äritegevusest        | 43 266  | 39 248  | 3 978   |
| Rahavoog<br>investeerimisest  | -8 005  | -11 516 | 3 511   |
| Vaba rahavoog (FCF)           | 35 221  | 27 732  | 7 489   |
| Rahavoog<br>finantseerimisest | -33 645 | -28 687 | -4 958  |
| RAHAVOOG KOKKU                | 1 576   | -955    | 2 531   |
| NETOVÕLG (perioodi<br>lõpus)  | 159 515 | 178 473 | -18 958 |

Bilanss



### **Tulude jaotus**

#### TALLINNA 🔁 SADAM

30,4

26,8

2022



Reisisadamad







#### Müügitulu kokku 150 107 100 28,5 36 3

24,3

25,0

2021

MEUR

50

0

### **EBITDA jaotus**

#### TALLINNA 🔁 SADAM



Reisisadamad











Kaubasadamad

# TALLINNA SADAM Küsimused-vastused

### Aitäh! PORT OF TALLINN

www.ts.ee