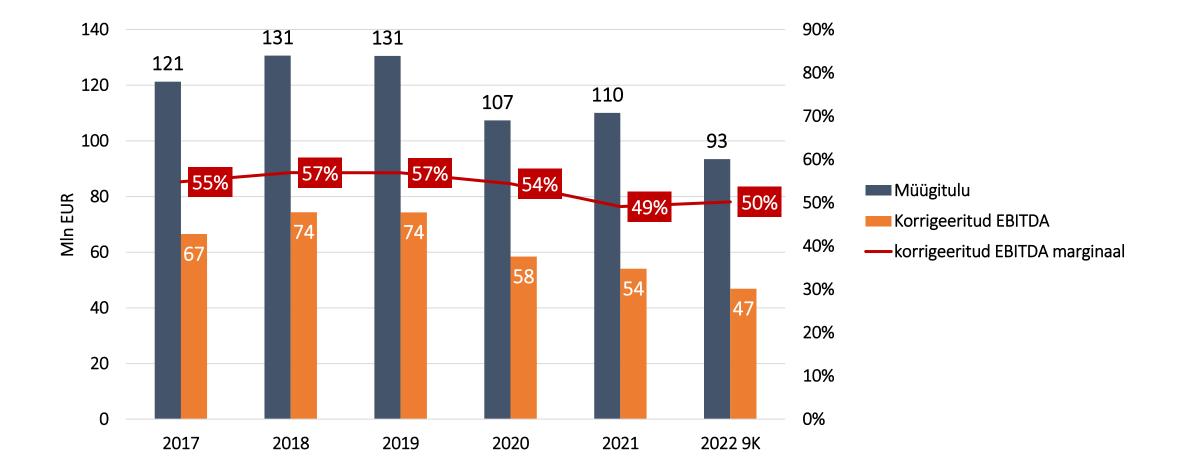

### III kvartalis

| tuh EUR                       | Q3 2022 | Q3 2021 | +/-   | 9K 2022 | 9K 2021 | +/-   |
|-------------------------------|---------|---------|-------|---------|---------|-------|
| Müügitulu                     | 36 325  | 32 263  | 12,6% | 93 460  | 81 511  | 14,7% |
| Korrigeeritud EBITDA          | 18 006  | 17 080  | 5,4%  | 46 877  | 41 233  | 13,7% |
| Korrigeeritud EBITDA marginal | 49,6%   | 52,9%   | -3,3  | 50,2%   | 50,6%   | -0,4  |
| Ärikasum                      | 11 843  | 10 670  | 11,0% | 28 171  | 23 109  | 21,9% |
| Tulumaks                      | 0       | 0       | -     | -4 111  | -3 275  | 25,5% |
| Perioodi kasum                | 11 708  | 10 576  | 10,7% | 23 960  | 19 077  | 25,6% |
| Investeeringud                | 3 458   | 2 286   | 51,3% | 12 424  | 10 216  | 21,6% |
|                               |         |         |       |         |         |       |

### Müügitulu ja kasumlikkus