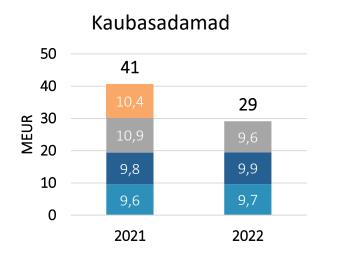

### **Trendid III kvartalis** segmentide lõikes

- <u>REISISADAMAD</u> jätkus jõuline kasv reisijate arvus (+87%) ja müügitulus (+34%). Renditulu kasv.
- <u>KAUBASADAMAD</u> langus kaubamahus (-33%) ja müügitulus (-14%). EL sanktsioonid Venemaale.
- <u>REISIPARVLAEVAD</u> müügitulu kasv (+18%) tänu indekseerimisele ja suuremale reiside arvule.
- <u>MUUD</u> segment MPSV Botnica müügitulu kasv (+22%) indekseerimisest ja stabiilne kasutusmäär 100% (suvetöö Põhja-Kanadas).

### Kaubamaht

8 6,5 7 -33% 0,5 6 1,4 mln tonni <sup>5</sup> 4,4 0,5 1,6 0,9 2 3,0 1 1,2 0 2021 2022 Vedellast Puistlast Ro-Ro Konteinerid Segalast

III kvartal

2017-2022

laevakülastused