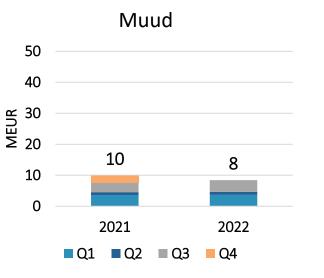

lu ja kasumlikkus



### Segmentide müügitulu

### III kvartalis



### III kvartal segmendid (mEUR)

#### 9 kuud segmendid (mEUR)



### Rahavoog ja bilanss

#### TALLINNA 🔀 SADAM

Rahavoog

| tuh EUR                       | 9M 2022 | 9M 2021 | +/-     |
|-------------------------------|---------|---------|---------|
| Rahavoog äritegevusest        | 43 266  | 39 248  | 3 978   |
| Rahavoog<br>investeerimisest  | -8 005  | -11 516 | 3 511   |
| Vaba rahavoog (FCF)           | 35 221  | 27 732  | 7 489   |
| Rahavoog<br>finantseerimisest | -33 645 | -28 687 | -4 958  |
| RAHAVOOG KOKKU                | 1 576   | -955    | 2 531   |
| NETOVÕLG (perioodi<br>lõpus)  | 159 515 | 178 473 | -18 958 |

Bilanss



### **Tulude jaotus**

#### TALLINNA 🔁 SADAM

30,4

26,8

2022



Reisisadamad







#### Müügitulu kokku 150 107 100 28,5 36 3

24,3

25,0

2021

MEUR

50

0

### **EBITDA jaotus**

#### TALLINNA 🔁 SADAM



Reisisadamad











Kaubasadamad

# TALLINNA SADAM Küsimused-vastused

### Aitäh! PORT OF TALLINN

www.ts.ee