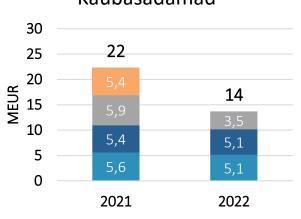

### **Trendid III kvartalis** segmentide lõikes

- <u>REISISADAMAD</u> jätkus jõuline kasv reisijate arvus (+87%) ja müügitulus (+34%). Renditulu kasv.
- <u>KAUBASADAMAD</u> langus kaubamahus (-33%) ja müügitulus (-14%). EL sanktsioonid Venemaale.
- <u>REISIPARVLAEVAD</u> müügitulu kasv (+18%) tänu indekseerimisele ja suuremale reiside arvule.
- <u>MUUD</u> segment MPSV Botnica müügitulu kasv (+22%) indekseerimisest ja stabiilne kasutusmäär 100% (suvetöö Põhja-Kanadas).

### III kvartal segmendid (mEUR)

#### 9 kuud segmendid (mEUR)