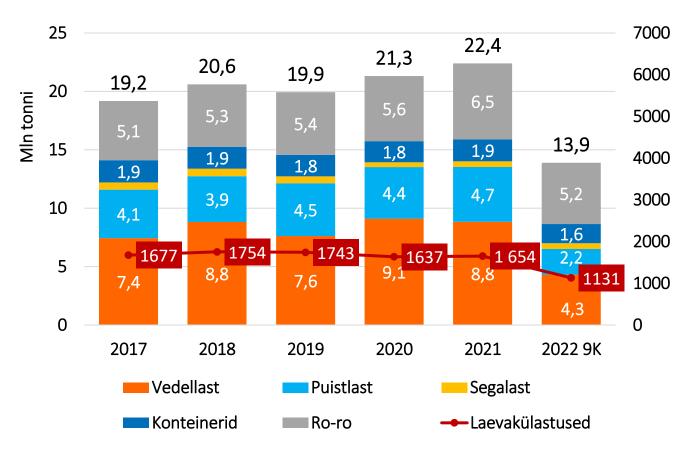

### Kaubamaht

8 6,5 7 -33% 0,5 6 1,4 mln tonni <sup>5</sup> 4,4 0,5 1,6 0,9 2 3,0 1 1,2 0 2021 2022 Vedellast Puistlast Ro-Ro Konteinerid Segalast

III kvartal

2017-2022

laevakülastused