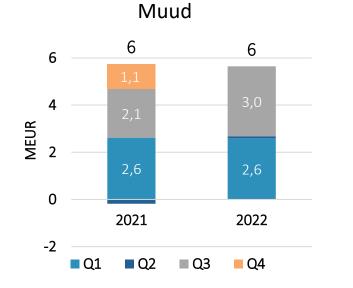

g ja bilanss

#### TALLINNA 🔀 SADAM

Rahavoog

| tuh EUR                       | 9M 2022 | 9M 2021 | +/-     |
|-------------------------------|---------|---------|---------|
| Rahavoog äritegevusest        | 43 266  | 39 248  | 3 978   |
| Rahavoog<br>investeerimisest  | -8 005  | -11 516 | 3 511   |
| Vaba rahavoog (FCF)           | 35 221  | 27 732  | 7 489   |
| Rahavoog<br>finantseerimisest | -33 645 | -28 687 | -4 958  |
| RAHAVOOG KOKKU                | 1 576   | -955    | 2 531   |
| NETOVÕLG (perioodi<br>lõpus)  | 159 515 | 178 473 | -18 958 |

Bilanss



### **Tulude jaotus**

#### TALLINNA 🔁 SADAM

30,4

26,8

2022



Reisisadamad







#### Müügitulu kokku 150 107 100 28,5 36 3

24,3

25,0

2021

MEUR

50

0

### **EBITDA jaotus**

#### TALLINNA 🔁 SADAM



Reisisadamad











Kaubasadamad

# TALLINNA SADAM Küsimused-vastused

### Aitäh! PORT OF TALLINN

www.ts.ee