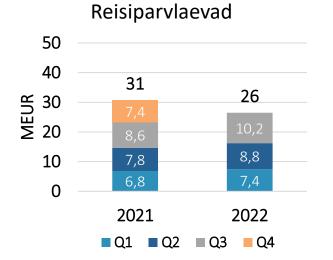

### **Trendid III kvartalis** segmentide lõikes

- <u>REISISADAMAD</u> jätkus jõuline kasv reisijate arvus (+87%) ja müügitulus (+34%). Renditulu kasv.
- <u>KAUBASADAMAD</u> langus kaubamahus (-33%) ja müügitulus (-14%). EL sanktsioonid Venemaale.
- <u>REISIPARVLAEVAD</u> müügitulu kasv (+18%) tänu indekseerimisele ja suuremale reiside arvule.
- <u>MUUD</u> segment MPSV Botnica müügitulu kasv (+22%) indekseerimisest ja stabiilne kasutusmäär 100% (suvetöö Põhja-Kanadas).

### Tegevusmahud: laevandus

Reisiparvlaevad

#### **MPSV Botnica prahtimine**