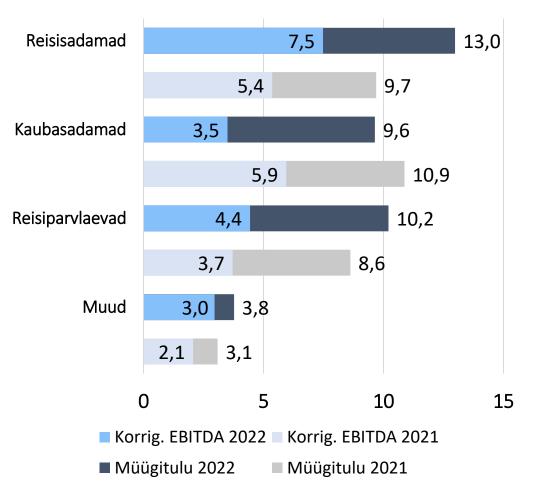

|
| Müügitulu                     | 36 325  | 32 263  | 12,6% | 93 460  | 81 511  | 14,7% |
| Korrigeeritud EBITDA          | 18 006  | 17 080  | 5,4%  | 46 877  | 41 233  | 13,7% |
| Korrigeeritud EBITDA marginal | 49,6%   | 52,9%   | -3,3  | 50,2%   | 50,6%   | -0,4  |
| Ärikasum                      | 11 843  | 10 670  | 11,0% | 28 171  | 23 109  | 21,9% |
| Tulumaks                      | 0       | 0       | -     | -4 111  | -3 275  | 25,5% |
| Perioodi kasum                | 11 708  | 10 576  | 10,7% | 23 960  | 19 077  | 25,6% |
| Investeeringud                | 3 458   | 2 286   | 51,3% | 12 424  | 10 216  | 21,6% |
|                               |         |         |       |         |         |       |

### Müügitulu ja kasumlikkus



### Segmentide müügitulu

### III kvartalis



### III kvartal segmendid (mEUR)

#### 9 kuud segmendid (mEUR)



### Rahavoog ja bilanss

#### TALLINNA 🔀 SADAM

Rahavoog

| tuh EUR                       | 9M 2022 | 9M 2021 | +/-     |
|-------------------------------|---------|---------|---------|
| Rahavoog äritegevusest        | 43 266  | 39 248  | 3 978   |
| Rahavoog<br>investeerimisest  | -8 005  | -11 516 | 3 511   |
| Vaba rahavoog (FCF)           | 35 221  | 27 732  | 7 489   |
| Rahavoog<br>finantseerimisest | -33 645 | -28 687 | -4 958  |
| RAHAVOOG KOKKU                | 1 576   | -955    | 2 531   |
| NETOVÕLG (perioodi<br>lõpus)  | 159 515 | 178 473 | -18 958 |

Bilanss



### **Tulude jaotus**

#### TALLINNA 🔁 SADAM

30,4

26,8

2022



Reisisadamad







#### Müügitulu kokku 150 107 100 28,5 36 3

24,3

25,0

2021

ME