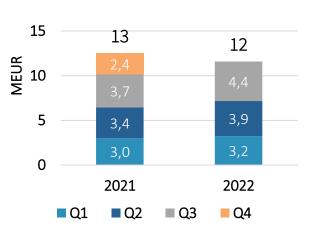

oog ja bilanss

#### TALLINNA 🔀 SADAM

Rahavoog

| tuh EUR                       | 9M 2022 | 9M 2021 | +/-     |
|-------------------------------|---------|---------|---------|
| Rahavoog äritegevusest        | 43 266  | 39 248  | 3 978   |
| Rahavoog<br>investeerimisest  | -8 005  | -11 516 | 3 511   |
| Vaba rahavoog (FCF)           | 35 221  | 27 732  | 7 489   |
| Rahavoog<br>finantseerimisest | -33 645 | -28 687 | -4 958  |
| RAHAVOOG KOKKU                | 1 576   | -955    | 2 531   |
| NETOVÕLG (perioodi<br>lõpus)  | 159 515 | 178 473 | -18 958 |

Bilanss



### **Tulude jaotus**

#### TALLINNA 🔁 SADAM

30,4

26,8

2022



Reisisadamad







#### Müügitulu kokku 150 107 100 28,5 36 3

24,3

25,0

2021

MEUR

50

0

### **EBITDA jaotus**

#### TALLINNA 🔁 SADAM



Reisisadamad











Kaubasadamad

# TALLINNA SADAM Küsimused-vastused

### Aitäh! PORT OF TALLINN

www.ts.ee