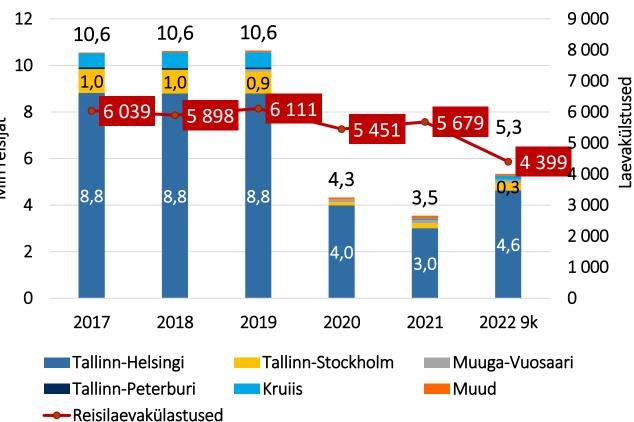

### Reisijate arv

3 000

2 500

2 000

1 500

1 000

500

0

Tallinn-Helsingi

Kruiis (trad.)

2021

Muud

Tallinn-Stockholm

2

Tuhat reisijat

#### 

2022

Muuga-Vuosaari

2017-2022