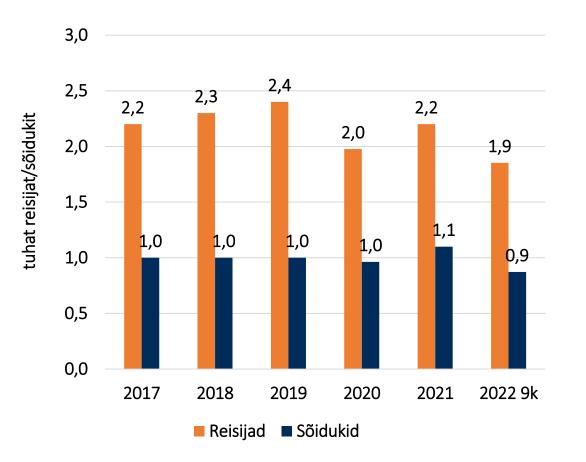

### Reisijate arv

3 000

2 500

2 000

1 500

1 000

500

0

Tallinn-Helsingi

Kruiis (trad.)

2021

Muud

Tallinn-Stockholm

2

Tuhat reisijat

#### 

2022

Muuga-Vuosaari

2017-2022