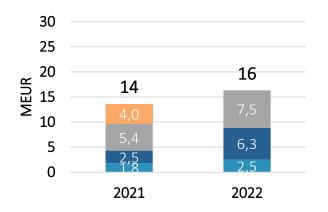

(mEUR)



### Rahavoog ja bilanss

#### TALLINNA 🔀 SADAM

Rahavoog

| tuh EUR                       | 9M 2022 | 9M 2021 | +/-     |
|-------------------------------|---------|---------|---------|
| Rahavoog äritegevusest        | 43 266  | 39 248  | 3 978   |
| Rahavoog<br>investeerimisest  | -8 005  | -11 516 | 3 511   |
| Vaba rahavoog (FCF)           | 35 221  | 27 732  | 7 489   |
| Rahavoog<br>finantseerimisest | -33 645 | -28 687 | -4 958  |
| RAHAVOOG KOKKU                | 1 576   | -955    | 2 531   |
| NETOVÕLG (perioodi<br>lõpus)  | 159 515 | 178 473 | -18 958 |

Bilanss



### **Tulude jaotus**

#### TALLINNA 🔁 SADAM

30,4

26,8

2022



Reisisadamad







#### Müügitulu kokku 150 107 100 28,5 36 3

24,3

25,0

2021

MEUR

50

0

### **EBITDA jaotus**

#### TALLINNA 🔁 SADAM



Reisisadamad











Kaubasadamad

# TALLINNA SADAM Küsimused-vastused

### Aitäh! PORT OF TALLINN

www.ts.ee