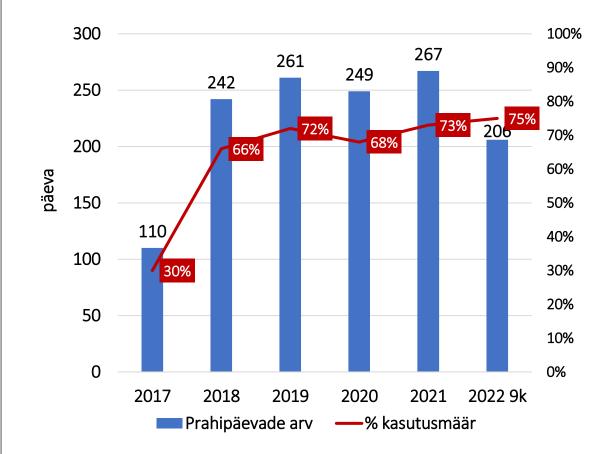

itulu kasv.
- <u>KAUBASADAMAD</u> langus kaubamahus (-33%) ja müügitulus (-14%). EL sanktsioonid Venemaale.
- <u>REISIPARVLAEVAD</u> müügitulu kasv (+18%) tänu indekseerimisele ja suuremale reiside arvule.
- <u>MUUD</u> segment MPSV Botnica müügitulu kasv (+22%) indekseerimisest ja stabiilne kasutusmäär 100% (suvetöö Põhja-Kanadas).



### Reisijate arv

3 000

2 500

2 000

1 500

1 000

500

0

Tallinn-Helsingi

Kruiis (trad.)

2021

Muud

Tallinn-Stockholm

2

Tuhat reisijat

#### 

2022

Muuga-Vuosaari

2017-2022



### Kaubamaht

8 6,5 7 -33% 0,5 6 1,4 mln tonni <sup>5</sup> 4,4 0,5 1,6 0,9 2 3,0 1 1,2 0 2021 2022 Vedellast Puistlast Ro-Ro Konteinerid Segalast

III kvartal

2017-2022



laevakülastused

### Tegevusmahud: laevandus

Reisiparvlaevad



#### **MPSV Botnica prahtimine**



#### TALLINNA 🕹 SADAM

### Tuleviku väljavaade

- Reisijate äri taastumine jätkub
- Venemaale kehtestatud sanktsioonide mõju majandus-tulemustele on oodatust väiksem: hinnanguliselt -5 mln EUR aastas, 2022: -2,5 mln EUR
- Kasvavad sisendite hinnad energia, tööjõud, teenused, jm
- Tuuleparkide baassadama arendus
- Laevanduses uued lepingud

### Grupi majandustulemused

#### TALLINNA 🔀 SADAM

### III kvartalis

| tuh EUR                       | Q3 2022 | Q3 2021 | +/-   | 9K 2022 | 9K 2021 | +/-   |
|-------------------------------|---------|---------|-------|---------|---------|-------|
| Müügitulu                     | 36 325  | 32 263  | 12,6% | 93 460  | 81 511  | 14,7% |
| Korrigeeritud EBITDA          | 18 006  | 17 080  | 5,4%  | 46 877  | 41 233  | 13,7% |
| Korrigeeritud EBITDA ma