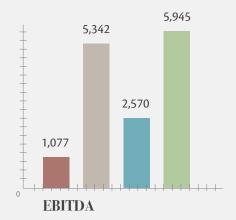

| (Thousands LTL)                 | 2013 I Q | 2013 II Q | 2014 I Q | 2014 II Q |
|---------------------------------|----------|-----------|----------|-----------|
| Revenue                         | 70,395   | 87,651    | 97,737   | 94,496    |
| EBITDA                          | 1,077    | 5,342     | 2,570    | 5,945     |
| EBITDA margin (%)               | 1.5%     | 6.1%      | 3%       | 6%        |
| Amortisation and depreciation   | 1,960    | 1,955     | 2,081    | 2,044     |
| Net profit                      | -1,199   | 2,951     | 241      | 3,603     |
| Profit margin (%)               | -1.7%    | 3.4%      | 0.2%     | 3.8%      |
| Quantity of purchased milk, t   | 40,493   | 49,860    | 43,828   | 68,968    |
| Profit (loss) per share (Litas) | -0.10    | 0.25      | 0.02     | 0.30      |
| Net financial debt              | 62,470   | 59,818    | 61,501   | 62,486    |