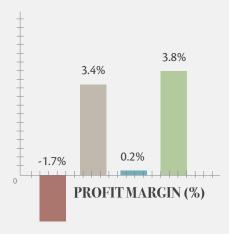

| (Thousands LTL)                 | 2013 I Q | 2013 II Q | 2014 I Q | 2014 II Q |
|---------------------------------|----------|-----------|----------|-----------|
| Revenue                         | 70,395   | 87,651    | 97,737   | 94,496    |
| EBITDA                          | 1,077    | 5,342     | 2,570    | 5,945     |
| EBITDA margin (%)               | 1.5%     | 6.1%      | 3%       | 6%        |
| Amortisation and depreciation   | 1,960    | 1,955     | 2,081    | 2,044     |
| Net profit                      | -1,199   | 2,951     | 241      | 3,603     |
| Profit margin (%)               | -1.7%    | 3.4%      | 0.2%     | 3.8%      |
| Quantity of purchased milk, t   | 40,493   | 49,860    | 43,828   | 68,968    |
| Profit (loss) per share (Litas) | -0.10    | 0.25      | 0.02     | 0.30      |
| Net financial debt              | 62,470   | 59,818    | 61,501   | 62,486    |