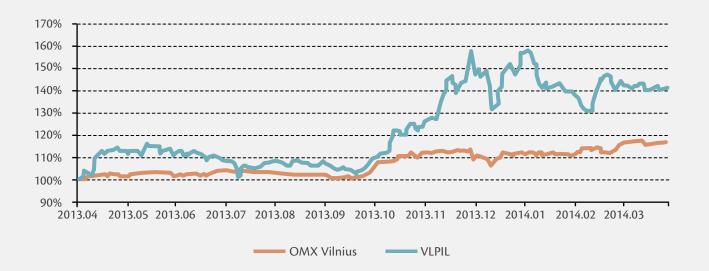

k product tanks and a new cheese cutting equipment. For this project company recieved 0,4 million LTL from EU funds.
- Started reconstruction of cheese salting pool in Vilkyškių pieninė AB.
- Started the reconstruction of compressor in Kelmes Pienine AB.
- New gourment taste melted cheese were introduced in Lithuanian market.



## **SHAREHOLDERS**

| Shareholder              | Shares     | Ownership interest |
|--------------------------|------------|--------------------|
| Gintaras Bertašius       | 6,067,206  | 51%                |
| Linas Strėlis            | 1,918,215  | 16%                |
| Non-controlling interest | 3,957,579  | 33%                |
| Capital in total         | 11,943,000 | 100%               |





# TRADING IN THE ISSUER'S SECURITIES ON THE REGULATED MARKETS





### **MAIN FINANCIAL INDICATORS**

"During the first half of this year, the revenue of the Group amounted to 192 million LTL and it is 22 percent more comparing to the same period of the last year. Net profit for the first half of 2014 was 3,844 thousand LTL, while for the same period last year it was 1,752 thousand LTL.

During the first half of this year, the Group of Vilkyškių pieninė AB continued to increase its sels in Central European and Baltic countries, the Persian Gulf countries and other markets. Established comercial relations with potential customers in Singapore and the United States."

| (Thousands LTL)                 | 2013 I Q | 2013 II Q | 2014 I Q | 2014 II Q |
|---------------------------------|----------|-----------|----------|-----------|
| Revenue