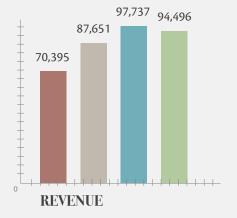

| (Thousands LTL)                 | 2013 I Q | 2013 II Q | 2014 I Q | 2014 II Q |
|---------------------------------|----------|-----------|----------|-----------|
| Revenue                         | 70,395   | 87,651    | 97,737   | 94,496    |
| EBITDA                          | 1,077    | 5,342     | 2,570    | 5,945     |
| EBITDA margin (%)               | 1.5%     | 6.1%      | 3%       | 6%        |
| Amortisation and depreciation   | 1,960    | 1,955     | 2,081    | 2,044     |
| Net profit                      | -1,199   | 2,951     | 241      | 3,603     |
| Profit margin (%)               | -1.7%    | 3.4%      | 0.2%     | 3.8%      |
| Quantity of purchased milk, t   | 40,493   | 49,860    | 43,828   | 68,968    |
| Profit (loss) per share (Litas) | -0.10    | 0.25      | 0.02     | 0.30      |
| Net financial debt              | 62,470   | 59,818    | 61,501   | 62,486    |