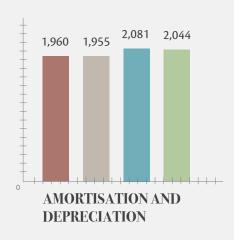

| (Thousands LTL)                 | 2013 I Q | 2013 II Q | 2014 I Q | 2014 II Q |
|---------------------------------|----------|-----------|----------|-----------|
| Revenue                         | 70,395   | 87,651    | 97,737   | 94,496    |
| EBITDA                          | 1,077    | 5,342     | 2,570    | 5,945     |
| EBITDA margin (%)               | 1.5%     | 6.1%      | 3%       | 6%        |
| Amortisation and depreciation   | 1,960    | 1,955     | 2,081    | 2,044     |
| Net profit                      | -1,199   | 2,951     | 241      | 3,603     |
| Profit margin (%)               | -1.7%    | 3.4%      | 0.2%     | 3.8%      |
| Quantity of purchased milk, t   | 40,493   | 49,860    | 43,828   | 68,968    |
| Profit (loss) per share (Litas) | -0.10    | 0.25      | 0.02     | 0.30      |
| Net financial debt              | 62,470   | 59,818    | 61,501   | 62,486    |