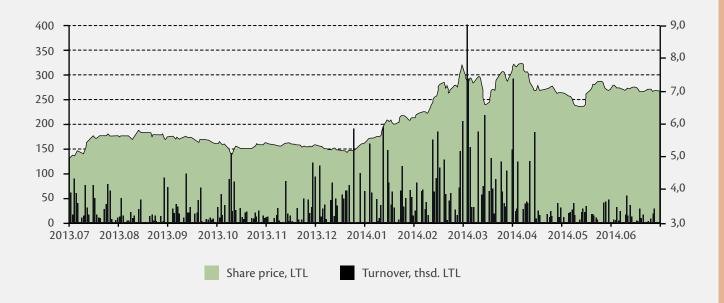

ilk product tanks and a new cheese cutting equipment. For this project company recieved 0,4 million LTL from EU funds.
- Started reconstruction of cheese salting pool in Vilkyškių pieninė AB.
- Started the reconstruction of compressor in Kelmes Pienine AB.
- New gourment taste melted cheese were introduced in Lithuanian market.



## **SHAREHOLDERS**

| Shareholder              | Shares     | Ownership interest |
|--------------------------|------------|--------------------|
| Gintaras Bertašius       | 6,067,206  | 51%                |
| Linas Strėlis            | 1,918,215  | 16%                |
| Non-controlling interest | 3,957,579  | 33%                |
| Capital in total         | 11,943,000 | 100%               |





# TRADING IN THE ISSUER'S SECURITIES ON THE REGULATED MARKETS





### **MAIN FINANCIAL INDICATORS**

"During the first half of this year, the revenue of the Group amounted to 192 million LTL and it is 22 percent more comparing to the same period of the last year. Net profit for the first half of 2014 was 3,844 thousand LTL, while for the same period last year it was 1,752 thousand LTL.

During the first half of this year, the Group of Vilkyškių pieninė AB continued to increase its sels in Central European and Baltic countries, the Persian Gulf countries and other markets. Established comercial relations with potential customers in Singapore and the United States."

| (Thousands LTL)                 | 2013 I Q | 2013 II Q | 2014 I Q | 2014 II Q |
|---------------------------------|----------|-----------|----------|-----------|
| Revenue