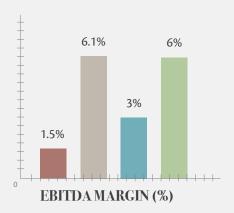

| (Thousands LTL)                 | 2013 I Q | 2013 II Q | 2014 I Q | 2014 II Q |
|---------------------------------|----------|-----------|----------|-----------|
| Revenue                         | 70,395   | 87,651    | 97,737   | 94,496    |
| EBITDA                          | 1,077    | 5,342     | 2,570    | 5,945     |
| EBITDA margin (%)               | 1.5%     | 6.1%      | 3%       | 6%        |
| Amortisation and depreciation   | 1,960    | 1,955     | 2,081    | 2,044     |
| Net profit                      | -1,199   | 2,951     | 241      | 3,603     |
| Profit margin (%)               | -1.7%    | 3.4%      | 0.2%     | 3.8%      |
| Quantity of purchased milk, t   | 40,493   | 49,860    | 43,828   | 68,968    |
| Profit (loss) per share (Litas) | -0.10    | 0.25      | 0.02     | 0.30      |
| Net financial debt              | 62,470   | 59,818    | 61,501   | 62,486    |