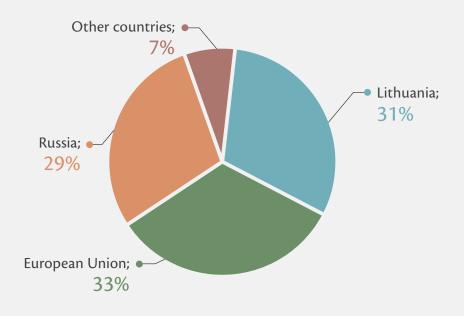

## RINKŲ PASISKIRSTYMAS PAGAL PAJAMAS

| (Thousands LTL) | H 1 2013 |     | H 1 2014 |     |
|-----------------|----------|-----|----------|-----|
| Lithuania       | 53,144   | 34% | 60,461   | 31% |
| European Union  | 45,476   | 29% | 63,572   | 33% |
| Russia          | 52,144   | 33% | 56,566   | 29% |
| Other countries | 7,282    | 4%  | 11,634   | 7%  |
| Total:          | 158,046  |     | 192,233  |     |