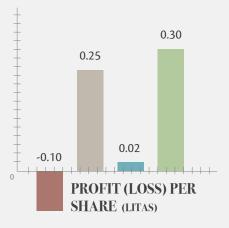

| (Thousands LTL)                 | 2013 I Q | 2013 II Q | 2014 I Q | 2014 II Q |
|---------------------------------|----------|-----------|----------|-----------|
| Revenue                         | 70,395   | 87,651    | 97,737   | 94,496    |
| EBITDA                          | 1,077    | 5,342     | 2,570    | 5,945     |
| EBITDA margin (%)               | 1.5%     | 6.1%      | 3%       | 6%        |
| Amortisation and depreciation   | 1,960    | 1,955     | 2,081    | 2,044     |
| Net profit                      | -1,199   | 2,951     | 241      | 3,603     |
| Profit margin (%)               | -1.7%    | 3.4%      | 0.2%     | 3.8%      |
| Quantity of purchased milk, t   | 40,493   | 49,860    | 43,828   | 68,968    |
| Profit (loss) per share (Litas) | -0.10    | 0.25      | 0.02     | 0.30      |
| Net financial debt              | 62,470   | 59,818    | 61,501   | 62,486    |