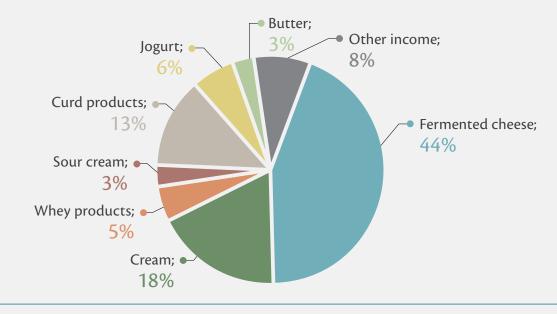

### **INCOME FROM SOLD PRODUCTION**

| (Thousands LTL)  | H1 2013 |     | H1 2014 |     |
|------------------|---------|-----|---------|-----|
| Fermented cheese | 70,310  | 44% | 92,973  | 48% |
| Cream            | 27,945  | 18% | 39,428  | 21% |
| Whey products    | 7,982   | 5%  | 10,395  | 5%  |
| Sour cream       | 4,388   | 3%  | 7,702   | 4%  |
| Curd products    | 20,793  | 13% | 19,453  | 10% |
| Jogurt           | 9,614   | 6%  | 10,031  | 5%  |
| Butter           | 4,388   | 3%  | 3,144   | 2%  |
| Other income     | 12,625  | 8%  | 9,107   | 5%  |
| Total income:    | 158,046 |     | 192,233 |     |