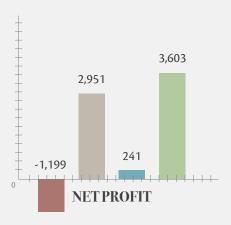

### **MAIN FINANCIAL INDICATORS**

"During the first half of this year, the revenue of the Group amounted to 192 million LTL and it is 22 percent more comparing to the same period of the last year. Net profit for the first half of 2014 was 3,844 thousand LTL, while for the same period last year it was 1,752 thousand LTL.

| (Thousands LTL)                 | 2013 I Q | 2013 II Q | 2014 I Q | 2014 II Q |
|---------------------------------|----------|-----------|----------|-----------|
| Revenue                         | 70,395   | 87,651    | 97,737   | 94,496    |
| EBITDA                          | 1,077    | 5,342     | 2,570    | 5,945     |
| EBITDA margin (%)               | 1.5%     | 6.1%      | 3%       | 6%        |
| Amortisation and depreciation   | 1,960    | 1,955     | 2,081    | 2,044     |
| Net profit                      | -1,199   | 2,951     | 241      | 3,603     |
| Profit margin (%)               | -1.7%    | 3.4%      | 0.2%     | 3.8%      |
| Quantity of purchased milk, t   | 40,493   | 49,860    | 43,828   | 68,968    |
| Profit (loss) per share (Litas) | -0.10    | 0.25      | 0.02     | 0.30      |
| Net financial debt              | 62,470   | 59,818    | 61,501   | 62,486    |