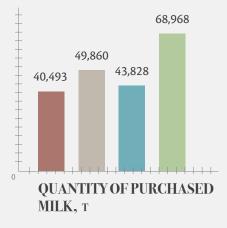

| (Thousands LTL)                 | 2013 I Q | 2013 II Q | 2014 I Q | 2014 II Q |
|---------------------------------|----------|-----------|----------|-----------|
| Revenue                         | 70,395   | 87,651    | 97,737   | 94,496    |
| EBITDA                          | 1,077    | 5,342     | 2,570    | 5,945     |
| EBITDA margin (%)               | 1.5%     | 6.1%      | 3%       | 6%        |
| Amortisation and depreciation   | 1,960    | 1,955     | 2,081    | 2,044     |
| Net profit                      | -1,199   | 2,951     | 241      | 3,603     |
| Profit margin (%)               | -1.7%    | 3.4%      | 0.2%     | 3.8%      |
| Quantity of purchased milk, t   | 40,493   | 49,860    | 43,828   | 68,968    |
| Profit (loss) per share (Litas) | -0.10    | 0.25      | 0.02     | 0.30      |
| Net financial debt              | 62,470   | 59,818    | 61,501   | 62,486    |