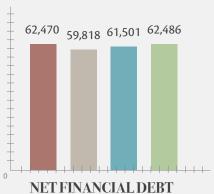

| (Thousands LTL)                 | 2013 I Q | 2013 II Q | 2014 I Q | 2014 II Q |
|---------------------------------|----------|-----------|----------|-----------|
| Revenue                         | 70,395   | 87,651    | 97,737   | 94,496    |
| EBITDA                          | 1,077    | 5,342     | 2,570    | 5,945     |
| EBITDA margin (%)               | 1.5%     | 6.1%      | 3%       | 6%        |
| Amortisation and depreciation   | 1,960    | 1,955     | 2,081    | 2,044     |
| Net profit                      | -1,199   | 2,951     | 241      | 3,603     |
| Profit margin (%)               | -1.7%    | 3.4%      | 0.2%     | 3.8%      |
| Quantity of purchased milk, t   | 40,493   | 49,860    | 43,828   | 68,968    |
| Profit (loss) per share (Litas) | -0.10    | 0.25      | 0.02     | 0.30      |
| Net financial debt              | 62,470   | 59,818    | 61,501   | 62,486    |