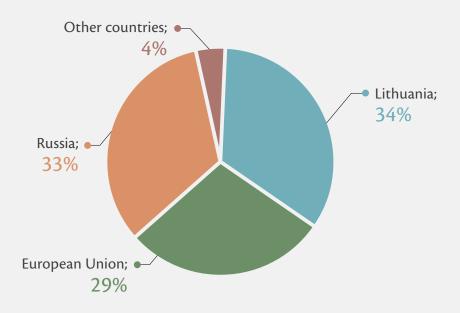

## RINKŲ PASISKIRSTYMAS PAGAL PAJAMAS

| (Thousands LTL) | H 1 2013 |     | H 1 2014 |     |
|-----------------|----------|-----|----------|-----|
| Lithuania       | 53,144   | 34% | 60,461   | 31% |
| European Union  | 45,476   | 29% | 63,572   | 33% |
| Russia          | 52,144   | 33% | 56,566   | 29% |
| Other countries | 7,282    | 4%  | 11,634   | 7%  |
| Total:          | 158,046  |     | 192,233  |     |