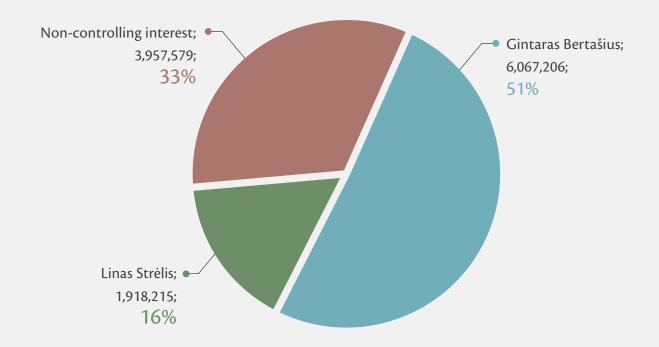

## **SHAREHOLDERS**

| Shareholder              | Shares     | Ownership interest |
|--------------------------|------------|--------------------|
| Gintaras Bertašius       | 6,067,206  | 51%                |
| Linas Strėlis            | 1,918,215  | 16%                |
| Non-controlling interest | 3,957,579  | 33%                |
| Capital in total         | 11,943,000 | 100%               |