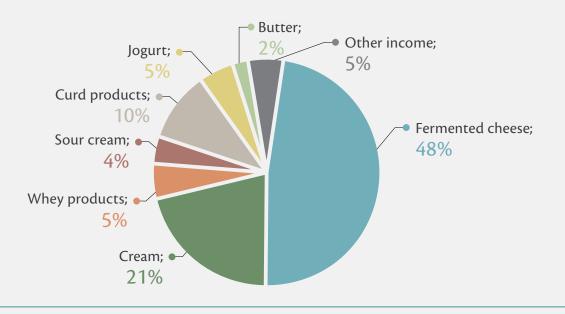

### **INCOME FROM SOLD PRODUCTION**

| (Thousands LTL)  | H1 2013 |     | H1 2014 |     |
|------------------|---------|-----|---------|-----|
| Fermented cheese | 70,310  | 44% | 92,973  | 48% |
| Cream            | 27,945  | 18% | 39,428  | 21% |
| Whey products    | 7,982   | 5%  | 10,395  | 5%  |
| Sour cream       | 4,388   | 3%  | 7,702   | 4%  |
| Curd products    | 20,793  | 13% | 19,453  | 10% |
| Jogurt           | 9,614   | 6%  | 10,031  | 5%  |
| Butter           | 4,388   | 3%  | 3,144   | 2%  |
| Other income     | 12,625  | 8%  | 9,107   | 5%  |
| Total income:    | 158,046 |     | 192,233 |     |