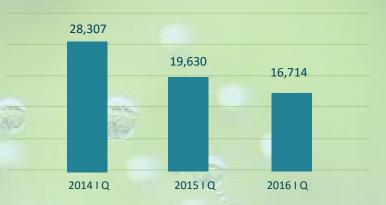

### **Revenue** (THOUSANDS EUR)

## MAIN FINANCIAL INDICATORS

| (Thousands EUR)               | 2014 I Q | 2015 I Q | 2016 I Q |
|-------------------------------|----------|----------|----------|
| Revenue                       | 28,307   | 19,630   | 16,714   |
| EBITDA                        | 744      | 721      | 14       |
| EBITDA margin (%)             | 3%       | 3.7%     | 0.1%     |
| Net profit                    | 70       | 108      | -565     |
| Profit margin (%)             | 0.2%     | 0.6%     | -3.4%    |
| Quantity of purchased milk, t | 52,303   | 50,199   | 55,884   |
| Profit (loss) per share (EUR) | 0.01     | 0.01     | -0.05    |
| Net financial debt            | 17,812   | 17,911   | 24,263   |

## SIGNIFICANT EVENTS IN 2016

- The low level of pricing of dairies and fairly high prices of raw milk in 2016 Q1 influenced the profitability of dairy processors.
- Despite continuing pressures in the world dairy market, Vilkyškių pieninė AB retained stable volumes of the processing of raw milk.
- The markets on which the company has established itself guarantee stable sales volumes. Factors that helped to retain stable sales were exports to countries such as South Korea, Bulgaria, United Arab Emirates, Jordan etc.
- The decreasing price level determined a year-on-year drop in sales by 15% from EUR 19.6 mln. (2015 Q1) to EUR 16.7 mln. (2016 Q1).
- A whey processing project was launched. The total value of the project scheduled to end in 2017 Q1 is EUR 26 mln.