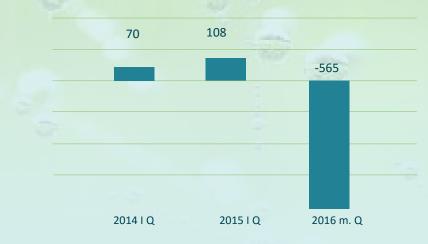

### NET PROFIT (THOUSANDS EUR)

## MAIN FINANCIAL INDICATORS

| (Thousands EUR)               | 2014 I Q | 2015 I Q | 2016 I Q |
|-------------------------------|----------|----------|----------|
| Revenue                       | 28,307   | 19,630   | 16,714   |
| EBITDA                        | 744      | 721      | 14       |
| EBITDA margin (%)             | 3%       | 3.7%     | 0.1%     |
| Net profit                    | 70       | 108      | -565     |
| Profit margin (%)             | 0.2%     | 0.6%     | -3.4%    |
| Quantity of purchased milk, t | 52,303   | 50,199   | 55,884   |
| Profit (loss) per share (EUR) | 0.01     | 0.01     | -0.05    |
| Net financial debt            | 17,812   | 17,911   | 24,263   |

# Consolidated income statement

| Thousand EUR                                                                                                                                                                                                                                                                                                                                                                                                                                                                                                                                                                                                                                                                                                                                                                                                                                                                                                                                                                                                                                                                                                                                                                                                                                                                                                                                                                                                                                                                                                                                                                                                                                                                                                                                                                                                                                                                       | 2016 01 01 - | 2015 01 01 - |
|------------------------------------------------------------------------------------------------------------------------------------------------------------------------------------------------------------------------------------------------------------------------------------------------------------------------------------------------------------------------------------------------------------------------------------------------------------------------------------------------------------------------------------------------------------------------------------------------------------------------------------------------------------------------------------------------------------------------------------------------------------------------------------------------------------------------------------------------------------------------------------------------------------------------------------------------------------------------------------------------------------------------------------------------------------------------------------------------------------------------------------------------------------------------------------------------------------------------------------------------------------------------------------------------------------------------------------------------------------------------------------------------------------------------------------------------------------------------------------------------------------------------------------------------------------------------------------------------------------------------------------------------------------------------------------------------------------------------------------------------------------------------------------------------------------------------------------------------------------------------------------|--------------|--------------|
|                                                                                                                                                                                                                                                                                                                                                                                                                                                                                                                                                                                                                                                                                                                                                                                                                                                                                                                                                                                                                                                                                                                                                                                                                                                                                                                                                                                                                                                                                                                                                                                                                                                                                                                                                                                                                                                                                    | 2016 03 31   | 2015 03 31   |
|                                                                                                                                                                                                                                                                                                                                                                                                                                                                                                                                                                                                                                                                                                                                                                                                                                                                                                                                                                                                                                                                                                                                                                                                                                                                                                                                                                                                                                                                                                                                                                                                                                                                                                                                                                                                                                                                                    | 2010 05 51   |              |
| Devenue                                                                                                                                                                                                                                                                                                                                                                                                                                                                                                                                                                                                                                                                                                                                                                                                                                                                                                                                                                                                                                                                                                                                                                                                                                                                                                                                                                                                                                                                                                                                                                                                                                                                                                                                                                                                                                                                            | 46.744       | 10 (20       |
| Revenue                                                                                                                                                                                                                                                                                                                                                                                                                                                                                                                                                                                                                                                                                                                                                                                                                                                                                                                                                                                                                                                                                                                                                                                                                                                                                                                                                                                                                                                                                                                                                                                                                                                                                                                                                                                                                                                                            | 16.714       | 19.630       |
| Cost of sales                                                                                                                                                                                                                                                                                                                                                                                                                                                                                                                                                                                                                                                                                                                                                                                                                                                                                                                                                                                                                                                                                                                                                                                                                                                                                                                                                                                                                                                                                                                                                                                                                                                                                                                                                                                                                                                                      | -15.817      | -17.878      |
| Gross profit                                                                                                                                                                                                                                                                                                                                                                                                                                                                                                                                                                                                                                                                                                                                                                                                                                                                                                                                                                                                                                                                                                                                                                                                                                                                                                                                                                                                                                                                                                                                                                                                                                                                                                                                                                                                                                                                       | 897          | 1.752        |
|                                                                                                                                                                                                                                                                                                                                                                                                                                                                                                                                                                                                                                                                                                                                                                                                                                                                                                                                                                                                                                                                                                                                                                                                                                                                                                                                                                                                                                                                                                                                                                                                                                                                                                                                                                                                                                                                                    |              |              |
| Other operating income                                                                                                                                                                                                                                                                                                                                                                                                                                                                                                                                                                                                                                                                                                                                                                                                                                                                                                                                                                                                                                                                                                                                                                                                                                                                                                                                                                                                                                                                                                                                                                                                                                                                                                                                                                                                                                                             | 60           | 103          |
| Distribution expenses                                                                                                                                                                                                                                                                                                                                                                                                                                                                                                                                                                                                                                                                                                                                                                                                                                                                                                                                                                                                                                                                                                                                                                                                                                                                                                                                                                                                                                                                                                                                                                                                                                                                                                                                                                                                                                                              | -993         | -1.206       |
| Administrative expenses                                                                                                                                                                                                                                                                                                                                                                                                                                                                                                                                                                                                                                                                                                                                                                                                                                                                                                                                                                                                                                                                                                                                                                                                                                                                                                                                                                                                                                                                                                                                                                                                                                                                                                                                                                                                                                                            | -593         | -548         |
| Other operating costs                                                                                                                                                                                                                                                                                                                                                                                                                                                                                                                                                                                                                                                                                                                                                                                                                                                                                                                                                                                                                                                                                                                                                                                                                                                                                                                                                                                                                                                                                                                                                                                                                                                                                                                                                                                                                                                              | -393         | -59          |
|                                                                                                                                                                                                                                                                                                                                                                                                                                                                                                                                                                                                                                                                                                                                                                                                                                                                                                                                                                                                                                                                                                                                                                                                                                                                                                                                                                                                                                                                                                                                                                                                                                                                                                                                                                                                                                                                                    |              |              |
| Result from operating activities                                                                                                                                                                                                                                                                                                                                                                                                                                                                                                                                                                                                                                                                                                                                                                                                                                                                                                                                                                                                                                                                                                                                                                                                                                                                                                                                                                                                                                                                                                                                                                                                                                                                                                                                                                                                                                                   | -670         | 42           |
|                                                                                                                                                                                                                                                                                                                                                                                                                                                                                                                                                                                                                                                                                                                                                                                                                                                                                                                                                                                                                                                                                                                                                                                                                                                                                                                                                                                                                                                                                                                                                                                                                                                                                                                                                                                                                                                                                    |              |              |
| Finance income                                                                                                                                                                                                                                                                                                                                                                                                                                                                                                                                                                                                                                                                                                                                                                                                                                                                                                                                                                                                                                                                                                                                                                                                                                                                                                                                                                                                                                                                                                                                                                                                                                                                                                                                                                                                                                                                     | 2            | 7            |
| Finance costs                                                                                                                                                                                                                                                                                                                                                                                                                                                                                                                                                                                                                                                                                                                                                                                                                                                                                                                                                                                                                                                                                                                                                                                                                                                                                                                                                                                                                                                                                                                                                                                                                                                                                                                                                                                                                                                                      | -160         | -113         |
| Net finance expenses                                                                                                                                                                                                                                                                                                                                                                                                                                                                                                                                                                                                                                                                                                                                                                                                                                                                                                                                                                                                                                                                                                                                                                                                                                                                                                                                                                                                                                                                                                                                                                                                                                                                                                                                                                                                                                                               | -158         | -106         |
| and the second sec |              |              |
| Profit before income tax                                                                                                                                                                                                                                                                                                                                                                                                                                                                                                                                                                                                                                                                                                                                                                                                                                                                                                                                                                                                                                                                                                                                                                                                                                                                                                                                                                                                                                                                                                                                                                                                                                                                                                                                                                                                                                                           | -828         | -64          |
|                                                                                                                                                                                                                                                                                                                                                                                                                                                                                                                                                                                                                                                                                                                                                                                                                                                                                                                                                                                                                                                                                                                                                                                                                                                                                                                                                                                                                                                                                                                                                                                                                                                                                                                                                                                                                                                                                    | -020         | 04           |
|                                                                                                                                                                                                                                                                                                                                                                                                                                                                                                                                                                                                                                                                                                                                                                                                                                                                                                                                                                                                                                                                                                                                                                                                                                                                                                                                                                                                                                                                                                                                                                                                                                                                                                                                                                                                                                                                                    | 262          | 172          |
| Income tax expense                                                                                                                                                                                                                                                                                                                                                                                                                                                                                                                                                                                                                                                                                                                                                                                                                                                                                                                                                                                                                                                                                                                                                                                                                                                                                                                                                                                                                                                                                                                                                                                                                                                                                                                                                                                                                                                                 | 263          | = - =        |
| Profit for the period                                                                                                                                                                                                                                                                                                                                                                                                                                                                                                                                                                                                                                                                                                                                                                                                                                                                                                                                                                                                                                                                                                                                                                                                                                                                                                                                                                                                                                                                                                                                                                                                                                                                                                                                                                                                                                                              | -565         | 108          |
|                                                                                                                                                                                                                                                                                                                                                                                                                                                                                                                                                                                                                                                                                                                                                                                                                                                                                                                                                                                                                                                                                                                                                                                                                                                                                                                                                                                                                                                                                                                                                                                                                                                                                                                                                                                                                                                                                    |              |              |
| Attributable to:                                                                                                                                                                                                                                                                                                                                                                                                                                                                                                                                                                                                                                                                                                                                                                                                                                                                                                                                                                                                                                                                                                                                                                                                                                                                                                                                                                                                                                                                                                                                                                                                                                                                                                                                                                                                                                                                   |              |              |
| Shareholders of the Group                                                                                                                                                                                                                                                                                                                                                                                                                                                                                                                                                                                                                                                                                                                                                                                                                                                                                                                                                                                                                                                                                                                                                                                                                                                                                                                                                                                                                                                                                                                                                                                                                                                                                                                                                                                                                                                          | -565         | 109          |
| Non-controlling interest                                                                                                                                                                                                                                                                                                                                                                                                                                                                                                                                                                                                                                                                                                                                                                                                                                                                                                                                                                                                                                                                                                                                                                                                                                                                                                                                                                                                                                                                                                                                                                                                                                                                                                                                                                                                                                                           | 0            | -1           |
| Net profit (loss) for the year                                                                                                                                                                                                                                                                                                                                                                                                                                                                                                                                                                                                                                                                                                                                                                                                                                                                                                                                                                                                                                                                                                                                                                                                                                                                                                                                                                                                                                                                                                                                                                                                                                                                                                                                                                                                                                                     | -565         | 108          |
|                                                                                                                                                                                                                                                                                                                                                                                                                                                                                                                                                                                                                                                                                                                                                                                                                                                                                                                                                                                                                                                                                                                                                                                                                                                                                                                                                                                                                                                                                                                                                                                                                                                                                                                                                                                                                                                                                    | 500          |              |
| Basic earnings per share (EUR)                                                                                                                                                                                                                                                                                                                                                                                                                                                                                                                                                                                                                                                                                                                                                                                                                                                                                                                                                                                                                                                                                                                                                                                                                                                                                                                                                                                                                                                                                                                                                                                                                                                                                                                                                                                                                                                     | -0,05        | 0,01         |
|                                                                                                                                                                                                                                                                                                                                                                                                                                                                                                                                                                                                                                                                                                                                                                                                                                                                                                                                                                                                                                                                                                                                                                                                                                                                                                                                                                                                                                                                                                                                                                                                                                                                                                                                                                                                                                                                                    |              | ,            |
| Decreased net profit (loss) of 1 share                                                                                                                                                                                                                                                                                                                                                                                                                                                                                                                                                                                                                                                                                                                                                                                                                                                                                                                                                                                                                                                                                                                                                                                                                                                                                                                                                                                                                                                                                                                                                                                                                                                                                                                                                                                                                                             | -0,05        | 0,01         |
|                                                                                                                                                                                                                                                                                                                                                                                                                                                                                                                                                                                                                                                                                                                                                                                                                                                                                                                                                                                                                                                                                                                                                                                                                                                                                                                                                                                                                                                                                                                                                                                                                                                                                                                                                                                                                                                                                    |              |              |