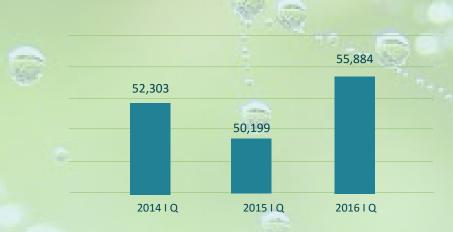

### QUANTITY OF PURCHASED MILK, T

## MAIN FINANCIAL INDICATORS

| (Thousands EUR)               | 2014 I Q | 2015 I Q | 2016 I Q |
|-------------------------------|----------|----------|----------|
| Revenue                       | 28,307   | 19,630   | 16,714   |
| EBITDA                        | 744      | 721      | 14       |
| EBITDA margin (%)             | 3%       | 3.7%     | 0.1%     |
| Net profit                    | 70       | 108      | -565     |
| Profit margin (%)             | 0.2%     | 0.6%     | -3.4%    |
| Quantity of purchased milk, t | 52,303   | 50,199   | 55,884   |
| Profit (loss) per share (EUR) | 0.01     | 0.01     | -0.05    |
| Net financial debt            | 17,812   | 17,911   | 24,263   |