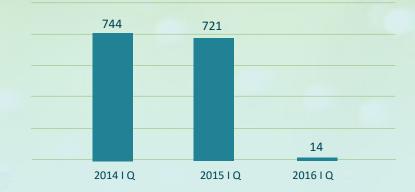

### EBITDA (THOUSANDS EUR)

## MAIN FINANCIAL INDICATORS

| (Thousands EUR)               | 2014 I Q | 2015 I Q | 2016 I Q |
|-------------------------------|----------|----------|----------|
| Revenue                       | 28,307   | 19,630   | 16,714   |
| EBITDA                        | 744      | 721      | 14       |
| EBITDA margin (%)             | 3%       | 3.7%     | 0.1%     |
| Net profit                    | 70       | 108      | -565     |
| Profit margin (%)             | 0.2%     | 0.6%     | -3.4%    |
| Quantity of purchased milk, t | 52,303   | 50,199   | 55,884   |
| Profit (loss) per share (EUR) | 0.01     | 0.01     | -0.05    |
| Net financial debt            | 17,812   | 17,911   | 24,263   |