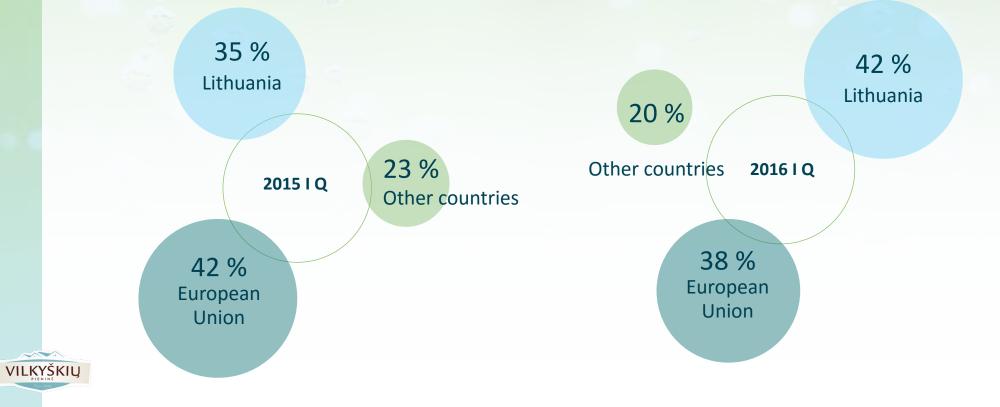

## SALES MARKETS

8

-

| (Thousands EUR) | 2015 I Q |     | 2016 I Q |     |
|-----------------|----------|-----|----------|-----|
| Lithuania       | 6,923    | 35% | 6,992    | 42% |
| European Union  | 8,247    | 42% | 6,420    | 38% |
| Other countries | 4,460    | 23% | 3,302    | 20% |
|                 | 19,630   |     | 16,714   |     |