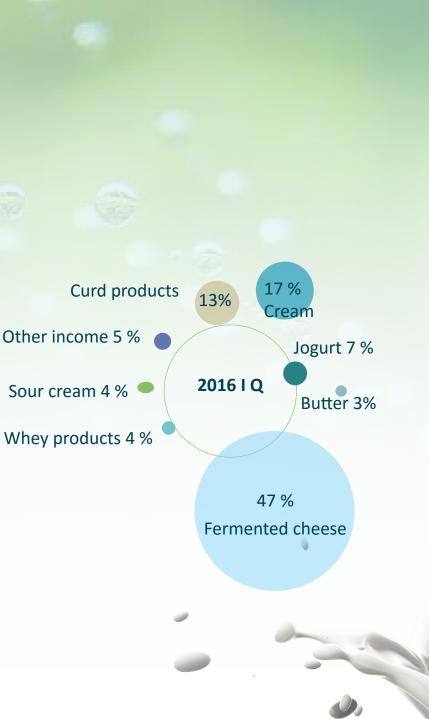

## **INCOME FROM SOLD PRODUCTION**

See and

| (Thousands EUR)  | 2015 I Q |     | 2016 m. I Q |     |
|------------------|----------|-----|-------------|-----|
| Fermented cheese | 8,827    | 45% | 7,850       | 47% |
| Cream            | 3,676    | 19% | 2,863       | 17% |
| Whey products    | 966      | 5%  | 648         | 4%  |
| Sour cream       | 834      | 4%  | 685         | 4%  |
| Curd products    | 2,532    | 13% | 2,221       | 13% |
| Jogurt           | 1,176    | 6%  | 1,154       | 7%  |
| Other income     | 1,140    | 6%  | 817         | 5%  |
| Butter           | 479      | 2%  | 476         | 3%  |
|                  | 19,630   |     | 16,714      |     |