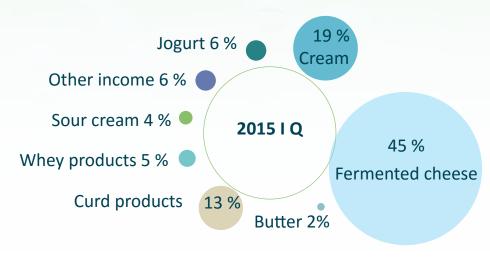

## **INCOME FROM SOLD PRODUCTION**

See and

| (Thousands EUR)  | 2015 I Q |     | 2016 m. I Q |     |
|------------------|----------|-----|-------------|-----|
| Fermented cheese | 8,827    | 45% | 7,850       | 47% |
| Cream            | 3,676    | 19% | 2,863       | 17% |
| Whey products    | 966      | 5%  | 648         | 4%  |
| Sour cream       | 834      | 4%  | 685         | 4%  |
| Curd products    | 2,532    | 13% | 2,221       | 13% |
| Jogurt           | 1,176    | 6%  | 1,154       | 7%  |
| Other income     | 1,140    | 6%  | 817         | 5%  |
| Butter           | 479      | 2%  | 476         | 3%  |
|                  | 19,630   |     | 16,714      |     |