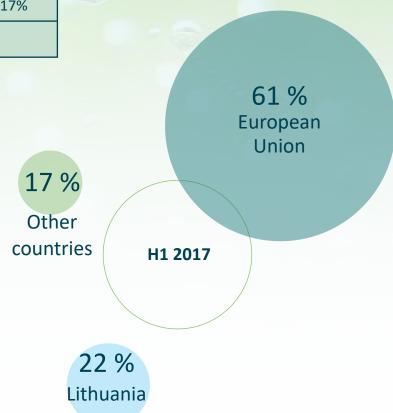

#### SALES MARKETS

| (Thousands EUR) | H1 2   | 2016 | H1 2017 |     |  |
|-----------------|--------|------|---------|-----|--|
| Lithuania       | 14,729 | 39%  | 12,491  | 22% |  |
| European Union  | 17,555 | 47%  | 34,878  | 61% |  |
| Other countries | 5,273  | 14%  | 9,501   | 17% |  |
| Total:          | 37,5   | 557  | 56,870  |     |  |