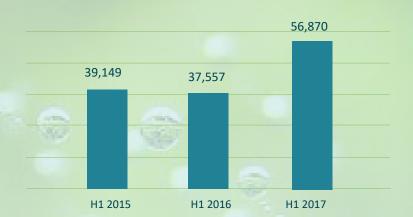

#### NET PROFIT (THOUSANDS EUR)

## Main financial indicators

| H1 2015 | H1 2016                                                   | H1 2017                                                                          |
|---------|-----------------------------------------------------------|----------------------------------------------------------------------------------|
| 39,149  | 37,557                                                    | 56,870                                                                           |
| 1,695   | 785                                                       | 5,913                                                                            |
| 4.3%    | 2.1%                                                      | 10.4%                                                                            |
| 294     | -536                                                      | 3,818                                                                            |
| 0.8%    | -1.4%                                                     | 6.7%                                                                             |
| 103,316 | 114,747                                                   | 119,981                                                                          |
| 0.02    | -0.04                                                     | 0.32                                                                             |
| 23,207  | 31,337                                                    | 30,412                                                                           |
|         | 39,149<br>1,695<br>4.3%<br>294<br>0.8%<br>103,316<br>0.02 | 39,149 37,557 1,695 785 4.3% 2.1% 294 -536 0.8% -1.4% 103,316 114,747 0.02 -0.04 |