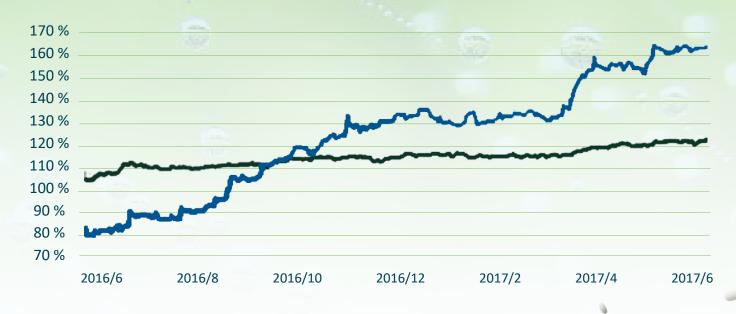

# AB VILKYŠKIŲ PIENINĖ SHARE PRICE VARIANTION AND OMX VILNIUS INDEXES COMPARING 2016 JUNE - 2017 JUNE