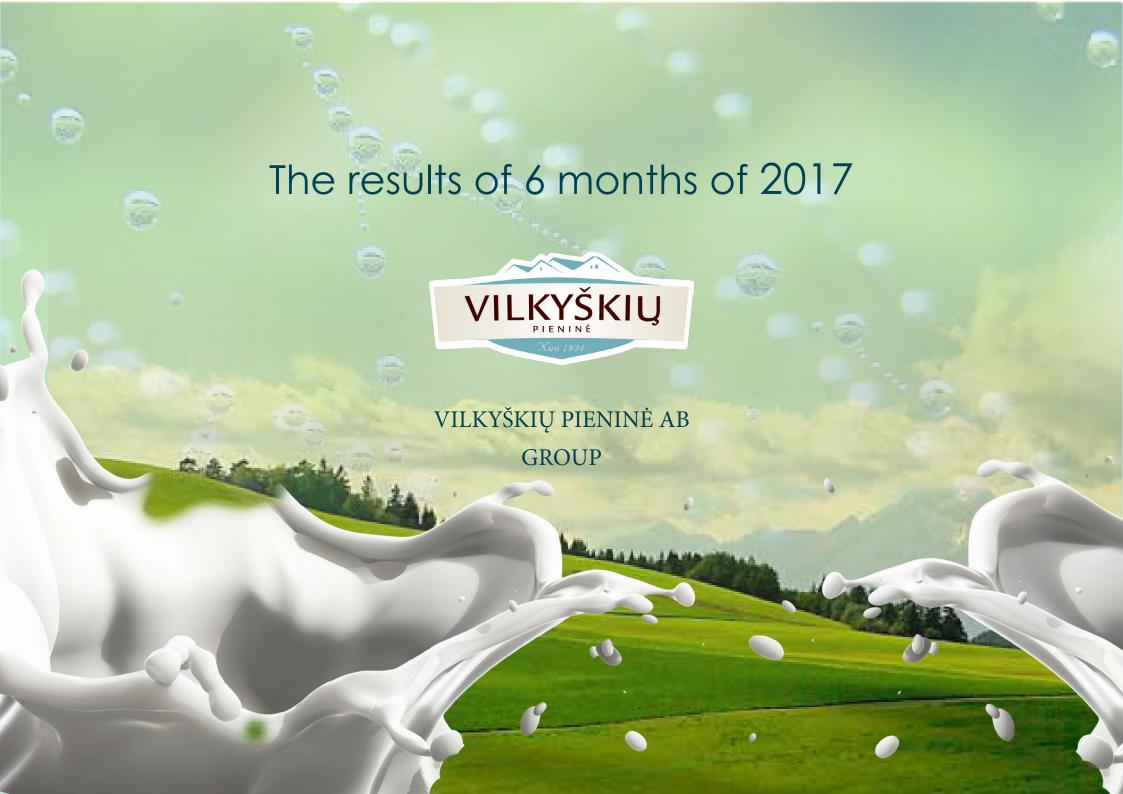

#### QUANTITY OF PURCHASED MILK, T

#### REVENUE (THOUSANDS EUR)

## Main financial indicators

| H1 2015 | H1 2016                                                   | H1 2017                                                                          |
|---------|-----------------------------------------------------------|----------------------------------------------------------------------------------|
| 39,149  | 37,557                                                    | 56,870                                                                           |
| 1,695   | 785                                                       | 5,913                                                                            |
| 4.3%    | 2.1%                                                      | 10.4%                                                                            |
| 294     | -536                                                      | 3,818                                                                            |
| 0.8%    | -1.4%                                                     | 6.7%                                                                             |
| 103,316 | 114,747                                                   | 119,981                                                                          |
| 0.02    | -0.04                                                     | 0.32                                                                             |
| 23,207  | 31,337                                                    | 30,412                                                                           |
|         | 39,149<br>1,695<br>4.3%<br>294<br>0.8%<br>103,316<br>0.02 | 39,149 37,557 1,695 785 4.3% 2.1% 294 -536 0.8% -1.4% 103,316 114,747 0.02 -0.04 |