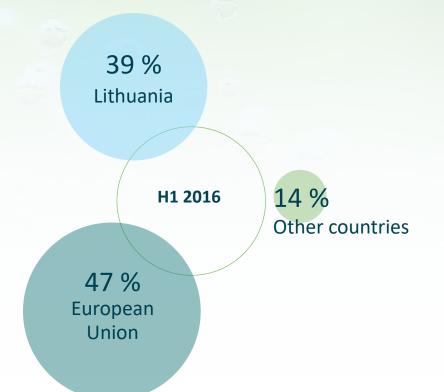

#### SALES MARKETS

| (Thousands EUR) | H1 2   | 2016 | H1 2017 |     |  |
|-----------------|--------|------|---------|-----|--|
| Lithuania       | 14,729 | 39%  | 12,491  | 22% |  |
| European Union  | 17,555 | 47%  | 34,878  | 61% |  |
| Other countries | 5,273  | 14%  | 9,501   | 17% |  |
| Total:          | 37,5   | 557  | 56,870  |     |  |