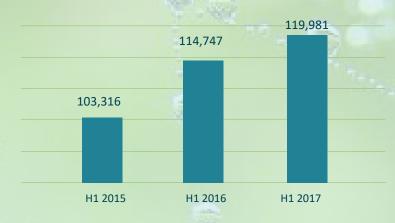

#### EBITDA (THOUSANDS EUR)

## Main financial indicators

| H1 2015 | H1 2016                                                   | H1 2017                                                                          |
|---------|-----------------------------------------------------------|----------------------------------------------------------------------------------|
| 39,149  | 37,557                                                    | 56,870                                                                           |
| 1,695   | 785                                                       | 5,913                                                                            |
| 4.3%    | 2.1%                                                      | 10.4%                                                                            |
| 294     | -536                                                      | 3,818                                                                            |
| 0.8%    | -1.4%                                                     | 6.7%                                                                             |
| 103,316 | 114,747                                                   | 119,981                                                                          |
| 0.02    | -0.04                                                     | 0.32                                                                             |
| 23,207  | 31,337                                                    | 30,412                                                                           |
|         | 39,149<br>1,695<br>4.3%<br>294<br>0.8%<br>103,316<br>0.02 | 39,149 37,557 1,695 785 4.3% 2.1% 294 -536 0.8% -1.4% 103,316 114,747 0.02 -0.04 |