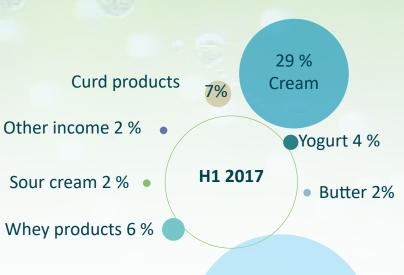

#### INCOME FROM SOLD PRODUCTION

| (Thousands EUR)  | H1 2016 |     | H1 2017 |     |  |  |
|------------------|---------|-----|---------|-----|--|--|
| Fermented cheese | 17,692  | 47% | 27,452  | 48% |  |  |
| Cream            | 6,985   | 19% | 16,423  | 29% |  |  |
| Whey products    | 1,426   | 4%  | 3,325   | 6%  |  |  |
| Sour cream       | 1,468   | 4%  | 1,021   | 2%  |  |  |
| Curd products    | 4,589   | 12% | 4,019   | 7%  |  |  |
| Yogurt           | 2,347   | 6%  | 2,087   | 4%  |  |  |
| Butter           | 1,319   | 4%  | 882     | 2%  |  |  |
| Other income     | 1,731   | 4%  | 1,661   | 2%  |  |  |
| Total:           | 37,557  |     | 56,8    | 70  |  |  |