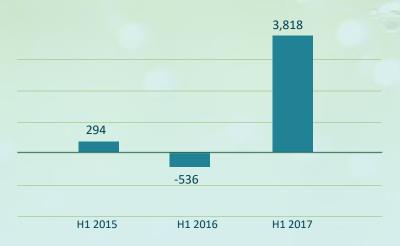

## Main financial indicators

| H1 2015 | H1 2016                                                   | H1 2017                                                                          |
|---------|-----------------------------------------------------------|----------------------------------------------------------------------------------|
| 39,149  | 37,557                                                    | 56,870                                                                           |
| 1,695   | 785                                                       | 5,913                                                                            |
| 4.3%    | 2.1%                                                      | 10.4%                                                                            |
| 294     | -536                                                      | 3,818                                                                            |
| 0.8%    | -1.4%                                                     | 6.7%                                                                             |
| 103,316 | 114,747                                                   | 119,981                                                                          |
| 0.02    | -0.04                                                     | 0.32                                                                             |
| 23,207  | 31,337                                                    | 30,412                                                                           |
|         | 39,149<br>1,695<br>4.3%<br>294<br>0.8%<br>103,316<br>0.02 | 39,149 37,557 1,695 785 4.3% 2.1% 294 -536 0.8% -1.4% 103,316 114,747 0.02 -0.04 |

#### NET PROFIT (THOUSANDS EUR)