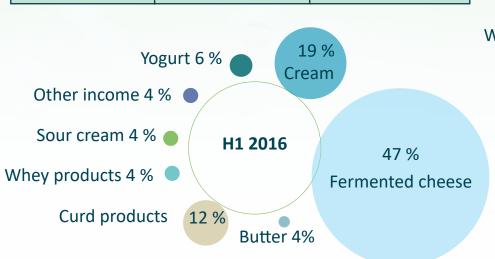

#### INCOME FROM SOLD PRODUCTION

| (Thousands EUR)  | H1 2016 |     | H1 2017 |     |  |  |
|------------------|---------|-----|---------|-----|--|--|
| Fermented cheese | 17,692  | 47% | 27,452  | 48% |  |  |
| Cream            | 6,985   | 19% | 16,423  | 29% |  |  |
| Whey products    | 1,426   | 4%  | 3,325   | 6%  |  |  |
| Sour cream       | 1,468   | 4%  | 1,021   | 2%  |  |  |
| Curd products    | 4,589   | 12% | 4,019   | 7%  |  |  |
| Yogurt           | 2,347   | 6%  | 2,087   | 4%  |  |  |
| Butter           | 1,319   | 4%  | 882     | 2%  |  |  |
| Other income     | 1,731   | 4%  | 1,661   | 2%  |  |  |
| Total:           | 37,557  |     | 56,8    | 70  |  |  |